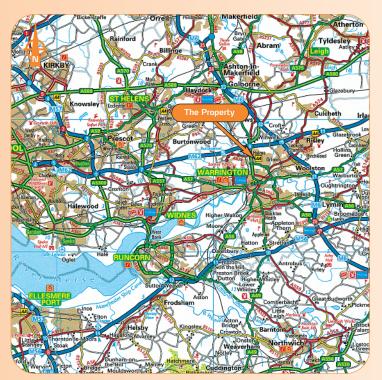

On the instructions

lot 52

£100,000 per annum exclusive

Miles: 18 miles south west of Manchester 19 miles south-east of Liverpool Roads: Á49, A50, M62 (Junction 9) Rail: Warrington Rail

Manchester International Airport