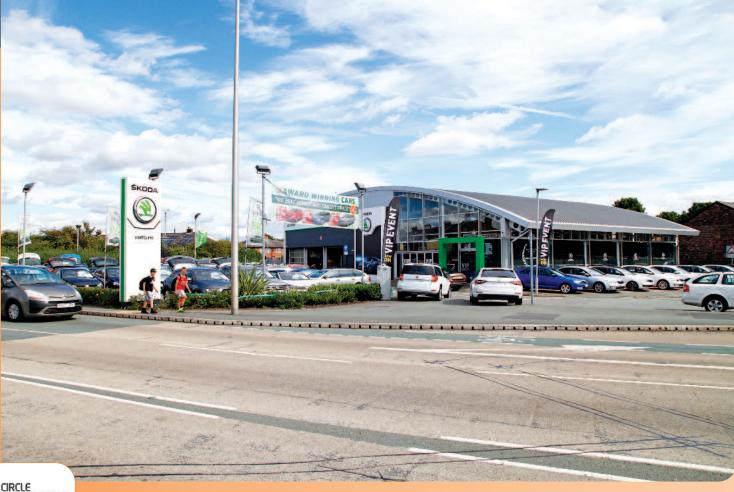

# Skoda Car Showroom, Winwick Road (A49) Warrington, Cheshire WA2 8QF

Rent £100,000 pe annum exclusive (2) Prominent Car Showroom Investment

- To be let on a new 15 year lease (renewal) (subject to option) to Clare James Automotive Limited t/a Lightcliffe ŠKODA (see footnotes (2) and (3))
- Fixed rental increases in Years 5 and 10
- Modern Purpose Built Car Showroom fronting Winwick Road (A49) and Opposite Alban Retail Park
- Nearby occupiers include Pizza Hut, Carphone Warehouse, KFC and Halfords

The property occupies a prominent position fronting Winwick Road (A49) close to its junction with the A50, about 1.5 miles north of Warrington town centre in a mixed motor trade and retail location. Alban Retail Park is opposite which houses occupiers including PC World, Halfords and Pizza Hut. Other nearby occupiers include KFC and Tesco Express.