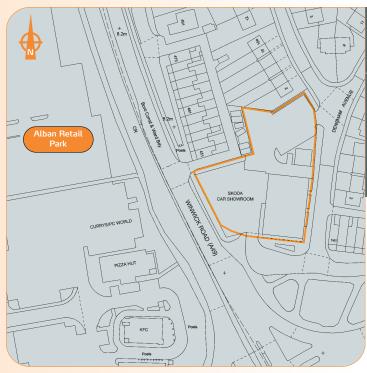

The property occupies a prominent position fronting Winwick Road (A49) close to its junction with the A50, about 1.5 miles north of Warrington town centre in a mixed motor trade and retail location. Alban Retail Park is opposite which houses occupiers including PC World, Halfords and Pizza Hut. Other nearby occupiers include KFC and Tesco Express.

The property is a modern car showroom arranged over ground and first floors. The ground floor comprises a car showroom and workshop with the first floor providing office and ancillary accommodation. The property is accessed via Densham Avenue. The site has an approximate area of 0.321 hectares (0.793 acres) and benefits from on-site parking for about 47 cars.