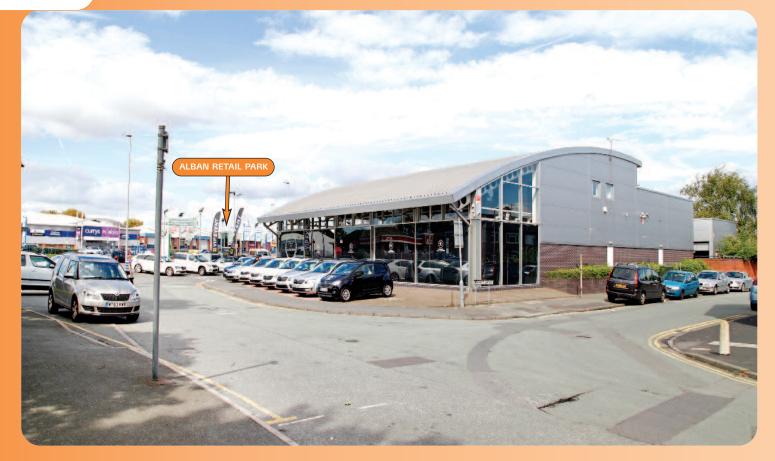

The property occupies a prominent position fronting Winwick Road (A49) close to its junction with the A50, about 1.5 miles north of Warrington town centre in a mixed motor trade and retail location. Alban Retail Park is opposite which houses occupiers including PC World, Halfords and Pizza Hut. Other nearby occupiers include KFC and Tesco Express.

The property is a modern car showroom arranged over ground and first floors. The ground floor comprises a car showroom and workshop with the first floor providing office and ancillary accommodation. The property is accessed via Densham Avenue. The site has an approximate area of 0.321 hectares (0.793 acres) and benefits from on-site parking for about 47 cars.