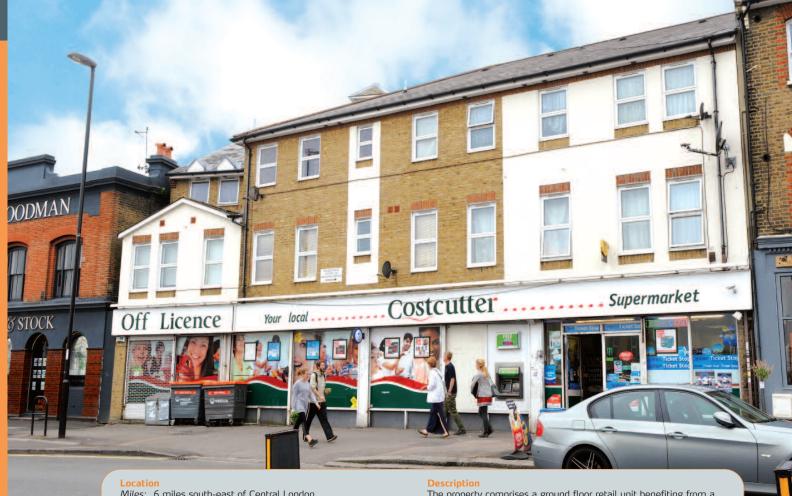

The property comprises a ground floor retail unit benefiting from a quadruple frontage with basement ancillary accommodation. The upper two floors comprise some 14 residential flats and the property further benefits from residential development potential to the rear of the property on part of the rear car park on Fransfield Grove (subject to consents).

# Tenancy and accommodation

| Floor                                 | Use                 | Floor Areas (Approx)      |                              | Tenant                                       | Term                         | Rent p.a.x. Reviews |                               |
|---------------------------------------|---------------------|---------------------------|------------------------------|----------------------------------------------|------------------------------|---------------------|-------------------------------|
| Ground<br>Basement                    | Retail<br>Ancillary | 209.01 sq m<br>48.77 sq m | (2,249 sq ft)<br>(525 sq ft) | INDIVIDUAL<br>(t/a Costcutter) (1)           | 15 years from<br>03/07/2014  | £40,000             | 13/07/2019 and<br>five yearly |
| First and Second 14 residential flats |                     |                           |                              | HEXAGON<br>HOUSING<br>ASSOCIATION<br>LIMITED | 990 years from<br>10/04/1992 | Peppercorn          |                               |