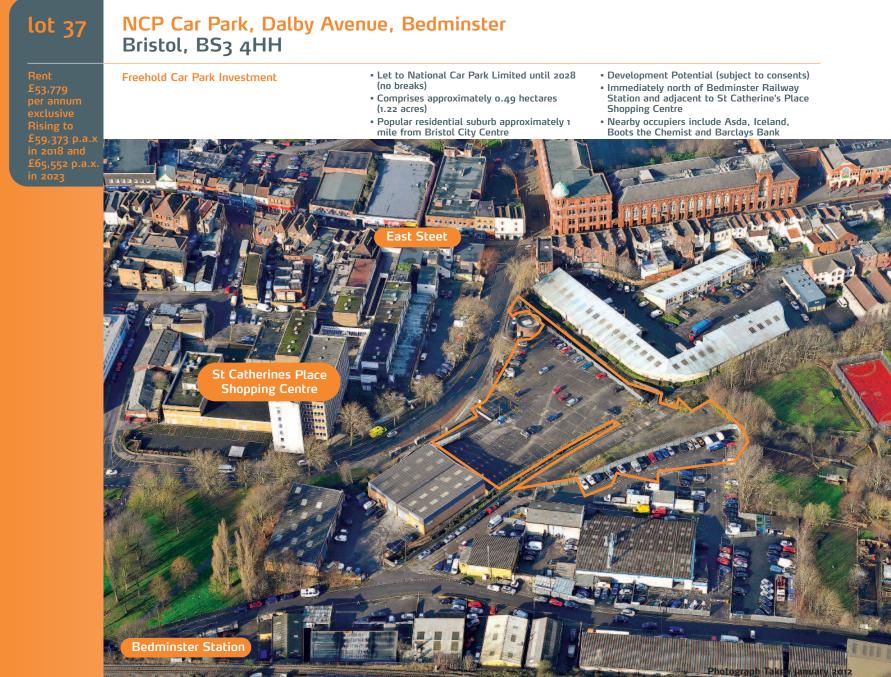

Miles: 13 miles north-west of Bath 41 miles east of Cardiff Roads: A4, A37, A38, M32 Rail: Bedminster Railway Station Bristol Airport Air:

The property is situated in the popular Bristol suburb of Bedminster some 1 mile south-west of Bristol City Centre and occupies a prominent position fronting Dalby Avenue, close to its junction with busy East Street and immediately to the north of Bedminster Railway Station. St Catherine's Place Shopping Centre is immediately adjacent and nearby occupiers include Asda, Iceland, Boots the Chemist and Barclays Bank.

The Special Conditions of Sale and a legal package are available on-line at www.acuitus.co.uk

The property comprises a surface level car park for approximately 170 cars benefiting from a site area of approximately 0.49 hectares (1.22 acres).

The property may further benefit from longer term development potential (subject to consents).