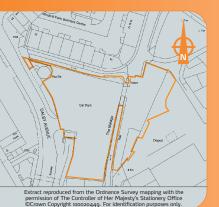

The Special Conditions of Sale and a legal package are available on-line at www.acuitus.co.uk

The property comprises a surface level car park for approximately 170 cars benefiting from a site area of approximately 0.49 hectares (1.22 acres).

The property may further benefit from longer term development potential (subject to consents).