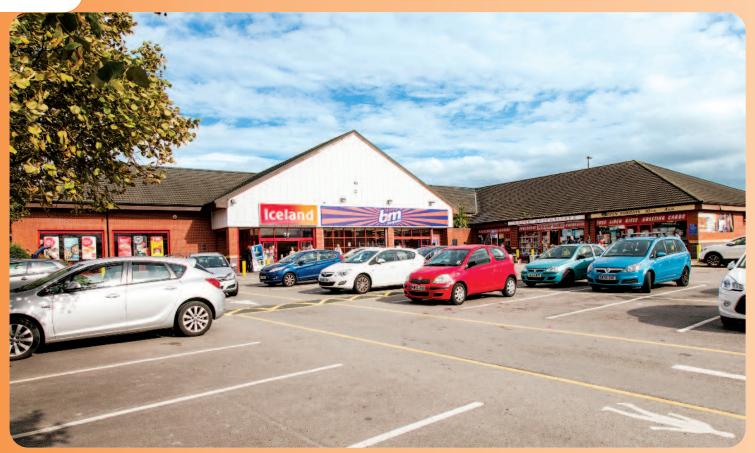

# York Road Shopping Centre, Torre Lane Leeds, West Yorkshire LS9 6T9 lot 36

Freehold Retail Park Investment

- Fully let retail park comprising three units • Over 85% of income secured from Iceland Foods Limited and B&M Retail Limited
- Three retail units comprising 2,511 sq m (27,000 sq ft) on a substantial site of 0.82 hectares (2.04 acres)
- City Centre Location highly visible from busy A64
- On-site parking for approximately 109 cars

### Description

The property comprises a purpose built retail park currently arranged as three ground floor retail units and a cash point. The property benefits from parking for approximately 109 cars and a large site area of approximately 0.82 hectares (2.04 acres) providing future development potential (subject to consents). To the rear of the property is a dedicated service yard.