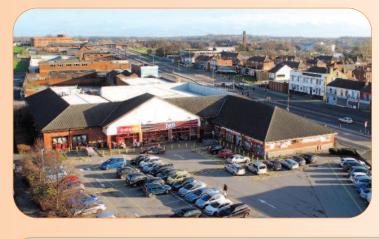

# York Road Shopping Centre, Torre Lane Leeds, West Yorkshire LS9 6T9 lot 36

Freehold Retail Park Investment

- Fully let retail park comprising three units • Over 85% of income secured from Iceland Foods Limited and B&M Retail Limited
- Three retail units comprising 2,511 sq m (27,000 sq ft) on a substantial site of 0.82 hectares (2.04 acres)
- City Centre Location highly visible from busy A64
- On-site parking for approximately 109 cars

### Location

Miles: 1.5 miles east of Leeds City Centre Roads: A64 (M), M1 (Junction 46) Rail: Leeds Rail & Cross Gates Rail Air: Leeds Bradford Airport

The property is located 1.5 miles east of Leeds City Centre, occupying a prominent roadside location next to the A64, the main arterial route into Leeds. The site is in a predominantly residential area with a number of similar retail warehouses located along the A64 including Lookers Ford Car Showroom and Nexterview of Car Showroom and Nationwide Car Hire.

### Description

The property comprises a purpose built retail park currently arranged as three ground floor retail units and a cash point. The property benefits from parking for approximately 109 cars and a large site area of approximately 0.82 hectares (2.04 acres) providing future development potential (subject to consents). To the rear of the property is a dedicated service yard.