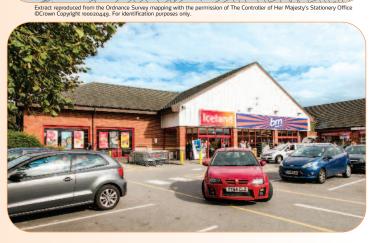

### Description

The property comprises a purpose built retail park currently arranged as three ground floor retail units and a cash point. The property benefits from parking for approximately 109 cars and a large site area of approximately 0.82 hectares (2.04 acres) providing future development potential (subject to consents). To the rear of the property is a dedicated service yard.

# Freehold.

VAT is applicable to this lot.

6

| Unit                                                                                                                                                                                                                                                                                                                                                                                                                                                                                                                                                                                                                                                                                                                                                                                                                                                 | Floor  | Use    | Floor Areas (Approx) |                | Tenant                           | Term                                         | Rent p.a.x. | Review                   |
|------------------------------------------------------------------------------------------------------------------------------------------------------------------------------------------------------------------------------------------------------------------------------------------------------------------------------------------------------------------------------------------------------------------------------------------------------------------------------------------------------------------------------------------------------------------------------------------------------------------------------------------------------------------------------------------------------------------------------------------------------------------------------------------------------------------------------------------------------|--------|--------|----------------------|----------------|----------------------------------|----------------------------------------------|-------------|--------------------------|
| А                                                                                                                                                                                                                                                                                                                                                                                                                                                                                                                                                                                                                                                                                                                                                                                                                                                    | Ground | Retail | 806.03 sq m          | (8,676 sq ft)  | ICELAND FOODS<br>LIMITED (1)     | 35 years 19/07/1993 until<br>18/07/2028 (2)  | £64,000     | 19/07/2018<br>19/07/2023 |
| В                                                                                                                                                                                                                                                                                                                                                                                                                                                                                                                                                                                                                                                                                                                                                                                                                                                    | Ground | Retail | 1,357 sq m           | (14,607 sq ft) | B&M RETAIL LIMITED<br>(3) (4)    | 15 years from 21/04/2008<br>until 20/04/2023 | £105,000    | 21/04/2018               |
| C, D & E                                                                                                                                                                                                                                                                                                                                                                                                                                                                                                                                                                                                                                                                                                                                                                                                                                             | Ground | Retail | 348.01 sq m          | (3.746 sq ft)  | ROMART<br>SUPERSTORES<br>LIMITED | 6 years from 30/10/2012<br>until 30/10/2018  | £25,750     |                          |
| Sub Station                                                                                                                                                                                                                                                                                                                                                                                                                                                                                                                                                                                                                                                                                                                                                                                                                                          | -      |        |                      |                |                                  | 60 years from 01/01/1994<br>until 31/12/2053 | £١          |                          |
| Cash Point                                                                                                                                                                                                                                                                                                                                                                                                                                                                                                                                                                                                                                                                                                                                                                                                                                           | -      |        |                      |                | VACANT POSSESSION                |                                              |             |                          |
| Total                                                                                                                                                                                                                                                                                                                                                                                                                                                                                                                                                                                                                                                                                                                                                                                                                                                |        |        | 2,511.04 sq m        | (27,029 sq ft) |                                  |                                              | £194,751    |                          |
| <ul> <li>(i) For the year ending March 2016, Iceland Foods Limited reported a turnover of £2,658,332,000, pre-tax profits of £58,172,000 and a total net worth of £740,354,000. (Source: Experian Group 13/09/2016)</li> <li>(a) The current lease is for a term of 25 years expiring 18/07/2018, although in addition, a reversionary lease is in place from expiry of the current term until 18/07/2028. The tenant is currently benefiting from a concessionary rent of £32,000 expiring 28/09/2017. The seller has agreed to adjust the completion monies so that the unit will effectively be producing £64,000 per annum from completion of sale.</li> <li>(a) For the year ending March 2016, B&amp;M Retail Limited reported a turnover of £1,902,557,000, pre-tax profits of £168,121,000 and a total net worth of £440,372,000.</li> </ul> |        |        |                      |                |                                  |                                              |             |                          |