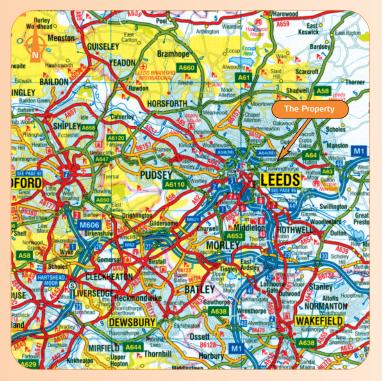

### Location

Miles: 1.5 miles east of Leeds City Centre Roads: A64 (M), M1 (Junction 46) Rail: Leeds Rail & Cross Gates Rail Air: Leeds Bradford Airport

The property is located 1.5 miles east of Leeds City Centre, occupying a prominent roadside location next to the A64, the main arterial route into Leeds. The site is in a predominantly residential area with a number of similar retail warehouses located along the A64 including Lookers Ford Car Showroom and Nexterview of Car Showroom and Nationwide Car Hire.