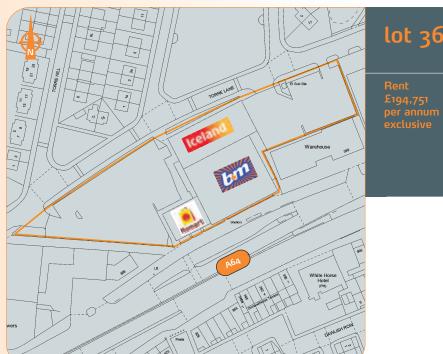

# York Road Shopping Centre, Torre Lane Leeds, West Yorkshire LS9 6T9 lot 36

Freehold Retail Park Investment

- Fully let retail park comprising three units • Over 85% of income secured from Iceland Foods Limited and B&M Retail Limited
- Three retail units comprising 2,511 sq m (27,000 sq ft) on a substantial site of 0.82 hectares (2.04 acres)
- City Centre Location highly visible from busy A64
- On-site parking for approximately 109 cars

### Description

The property comprises a purpose built retail park currently arranged as three ground floor retail units and a cash point. The property benefits from parking for approximately 109 cars and a large site area of approximately 0.82 hectares (2.04 acres) providing future development potential (subject to consents). To the rear of the property is a dedicated service yard.

# Freehold.

VAT is applicable to this lot.

6

| Unit                                                                                                                                                                                                                                                                                                                                                                                                                                                                                                                                                                                                                                                                                                                                                                                                                                                 | Floor  | Use    | Floor Areas (Approx) |                | Tenant                           | Term                                         | Rent p.a.x. | Review                   |
|------------------------------------------------------------------------------------------------------------------------------------------------------------------------------------------------------------------------------------------------------------------------------------------------------------------------------------------------------------------------------------------------------------------------------------------------------------------------------------------------------------------------------------------------------------------------------------------------------------------------------------------------------------------------------------------------------------------------------------------------------------------------------------------------------------------------------------------------------|--------|--------|----------------------|----------------|----------------------------------|----------------------------------------------|-------------|--------------------------|
| А                                                                                                                                                                                                                                                                                                                                                                                                                                                                                                                                                                                                                                                                                                                                                                                                                                                    | Ground | Retail | 806.03 sq m          | (8,676 sq ft)  | ICELAND FOODS<br>LIMITED (1)     | 35 years 19/07/1993 until<br>18/07/2028 (2)  | £64,000     | 19/07/2018<br>19/07/2023 |
| В                                                                                                                                                                                                                                                                                                                                                                                                                                                                                                                                                                                                                                                                                                                                                                                                                                                    | Ground | Retail | 1,357 sq m           | (14,607 sq ft) | B&M RETAIL LIMITED<br>(3) (4)    | 15 years from 21/04/2008<br>until 20/04/2023 | £105,000    | 21/04/2018               |
| C, D & E                                                                                                                                                                                                                                                                                                                                                                                                                                                                                                                                                                                                                                                                                                                                                                                                                                             | Ground | Retail | 348.01 sq m          | (3.746 sq ft)  | ROMART<br>SUPERSTORES<br>LIMITED | 6 years from 30/10/2012<br>until 30/10/2018  | £25,750     |                          |
| Sub Station                                                                                                                                                                                                                                                                                                                                                                                                                                                                                                                                                                                                                                                                                                                                                                                                                                          | -      |        |                      |                |                                  | 60 years from 01/01/1994<br>until 31/12/2053 | £١          |                          |
| Cash Point                                                                                                                                                                                                                                                                                                                                                                                                                                                                                                                                                                                                                                                                                                                                                                                                                                           | -      |        |                      |                | VACANT POSSESSION                |                                              |             |                          |
| Total                                                                                                                                                                                                                                                                                                                                                                                                                                                                                                                                                                                                                                                                                                                                                                                                                                                |        |        | 2,511.04 sq m        | (27,029 sq ft) |                                  |                                              | £194,751    |                          |
| <ul> <li>(i) For the year ending March 2016, Iceland Foods Limited reported a turnover of £2,658,332,000, pre-tax profits of £58,172,000 and a total net worth of £740,354,000. (Source: Experian Group 13/09/2016)</li> <li>(a) The current lease is for a term of 25 years expiring 18/07/2018, although in addition, a reversionary lease is in place from expiry of the current term until 18/07/2028. The tenant is currently benefiting from a concessionary rent of £32,000 expiring 28/09/2017. The seller has agreed to adjust the completion monies so that the unit will effectively be producing £64,000 per annum from completion of sale.</li> <li>(a) For the year ending March 2016, B&amp;M Retail Limited reported a turnover of £1,902,557,000, pre-tax profits of £168,121,000 and a total net worth of £440,372,000.</li> </ul> |        |        |                      |                |                                  |                                              |             |                          |