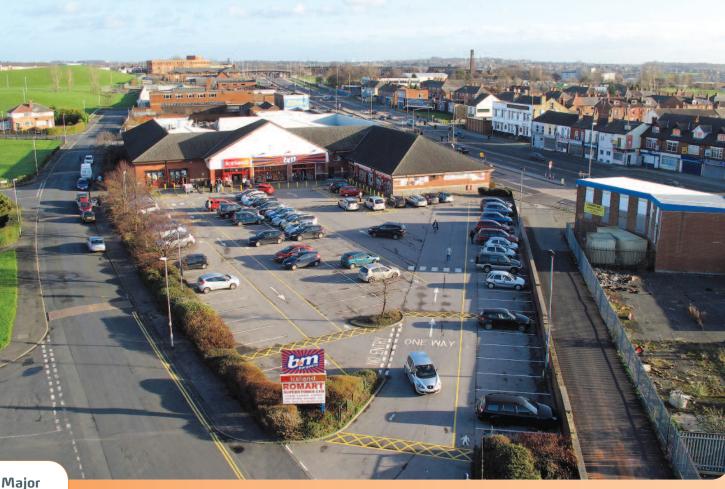

# York Road Shopping Centre, Torre Lane Leeds, West Yorkshire LS9 6T9 lot 36

Freehold Retail Park Investment

- Fully let retail park comprising three units • Over 85% of income secured from Iceland Foods Limited and B&M Retail Limited
- Three retail units comprising 2,511 sq m (27,000 sq ft) on a substantial site of 0.82 hectares (2.04 acres)
- City Centre Location highly visible from busy A64
- On-site parking for approximately 109 cars

### Description

The property comprises a purpose built retail park currently arranged as three ground floor retail units and a cash point. The property benefits from parking for approximately 109 cars and a large site area of approximately 0.82 hectares (2.04 acres) providing future development potential (subject to consents). To the rear of the property is a dedicated service yard.