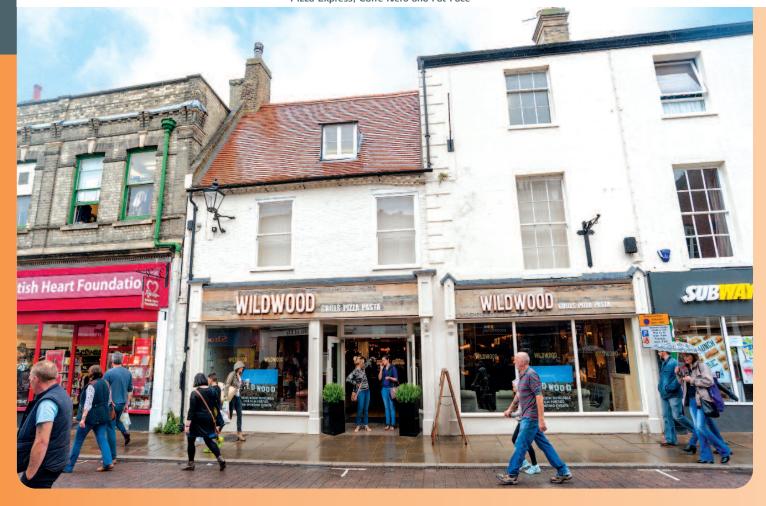

## 15-17 High Street Ely, Cambridgeshire CB7 4LQ

Rent Ego,ooo per annum Freehold Retail/Restaurant Investment

- Let to Tasty Plc
- Lease expires February 2037 (No breaks)
- New lease from February 2012
- Nearby occupiers include Waitrose, Prezzo, Pizza Express, Caffè Nero and Fat Face
- Short walk from Ely Cathedral a popular tourist attraction
- Attractive and affluent Cathedral City
- VAT-free investment

lot 37

Ego,ooo per annum exclusive

Miles: 14 miles north-east of Cambridge 28 miles south of King's Lynn

Roads: A10, A142 Rail: Ely Railway Station London Stansted Arport

Ely is an attractive City which is dominated by the large Norman Cathedral that is a popular tourist attraction. The property is located on the northern side of High Street, near to its junction with the pedestrianised Chequer Lane, only a short walk from the Cathedral. Nearby occupiers include Waitrose, Boots the Chemist, Wilko, Sports Direct, Savers Health & Beauty, Fat Face, Mountain Warehouse, Costa, New Look and Prezzo.