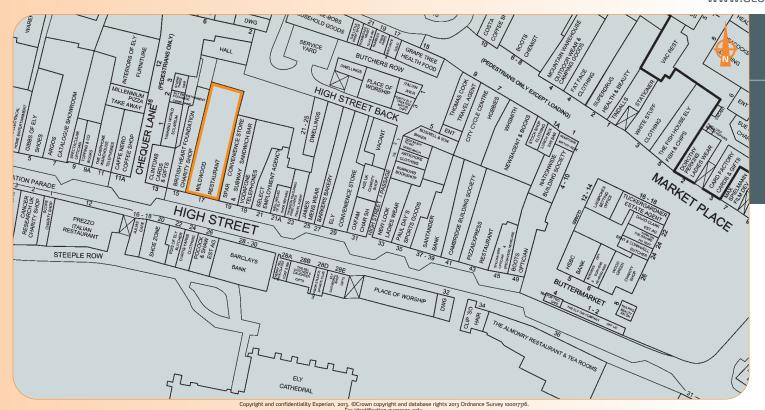

lot 37

Ego,ooo per annum exclusive

Miles: 14 miles north-east of Cambridge 28 miles south of King's Lynn

Roads: A10, A142 Rail: Ely Railway Station London Stansted Arport

Ely is an attractive City which is dominated by the large Norman Cathedral that is a popular tourist attraction. The property is located on the northern side of High Street, near to its junction with the pedestrianised Chequer Lane, only a short walk from the Cathedral. Nearby occupiers include Waitrose, Boots the Chemist, Wilko, Sports Direct, Savers Health & Beauty, Fat Face, Mountain Warehouse, Costa, New Look and Prezzo.