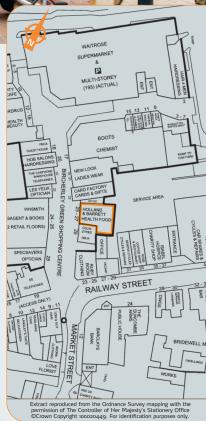

London Stansted Airport, London Luton Airport

Hertford is an historic market town some 25 miles north of Central London. The property is situated on the east side of pedestrianised Bircherley Green and forms part of the Bircherley Green Shopping Centre in the heart of Hertford town centre. Neighbouring occupiers include Waitrose, Boots the Chemist, New Look and Superdrug.

### Six Week Completion

Please note that the adjoining property, number 29 Bircherley Green is being offered as lot 44