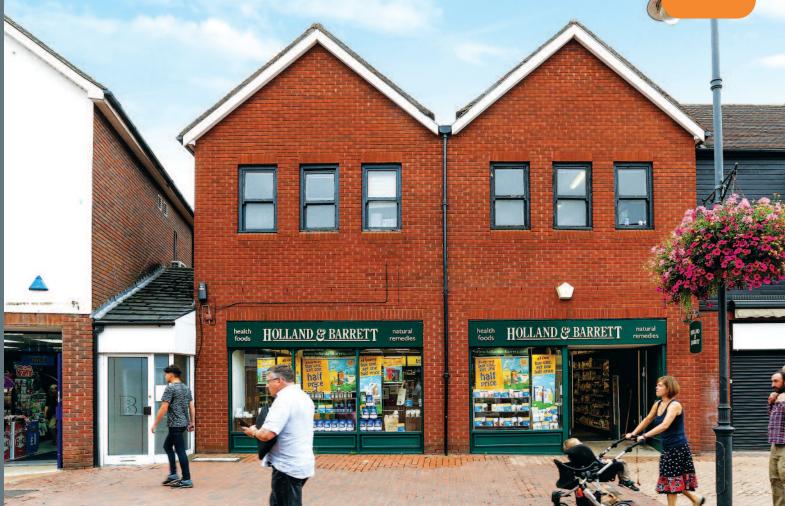

London Stansted Airport, London Luton Airport

Hertford is an historic market town some 25 miles north of Central London. The property is situated on the east side of pedestrianised Bircherley Green and forms part of the Bircherley Green Shopping Centre in the heart of Hertford town centre. Neighbouring occupiers include Waitrose, Boots the Chemist, New Look and Superdrug.

The property comprises a double fronted building with retail accommodation on the ground floor and ancillary accommodation on the first floor

### Tenancy and accommodation

| Floor           | Use                 | Floor Areas (Approx)                                   | Tenant | Term.                                                           | Rent p.a.x. | Review/(Reversion)         |
|-----------------|---------------------|--------------------------------------------------------|--------|-----------------------------------------------------------------|-------------|----------------------------|
| Ground<br>First | Retail<br>Ancillary | 131.64 sq m (1,416 sq ft)<br>114.70 sq m (1,235 sq ft) |        | 10 years from 29/09/2011 on a full repairing and insuring lease | £53,000     | 29/09/2016<br>(28/09/2021) |