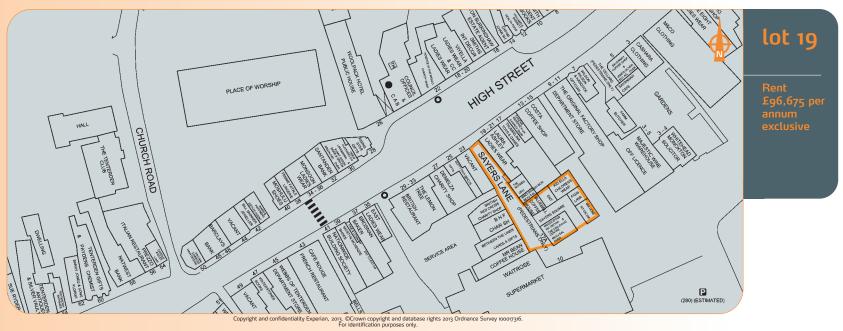

# Sayers Square Arcade Tenterden, Kent TN30 6BW

Rent £96,675 per annum exclusive

lot 19

- Freehold Retail Arcade Investment
- Located in Affluent Market Town
- Five Retail Units with Four Office Suites Above
- Adjacent to Waitrose Supermarket
- Asset Management Opportunities

Tenterden is an attractive market town located on the A28 between Ashford and Hastings. The property is situated in the town centre on the eastern side of Sayers Lane, adjacent to Waitrose Supermarket. Other nearby occupiers include Laura Ashley, British Red Cross and Costa Coffee.