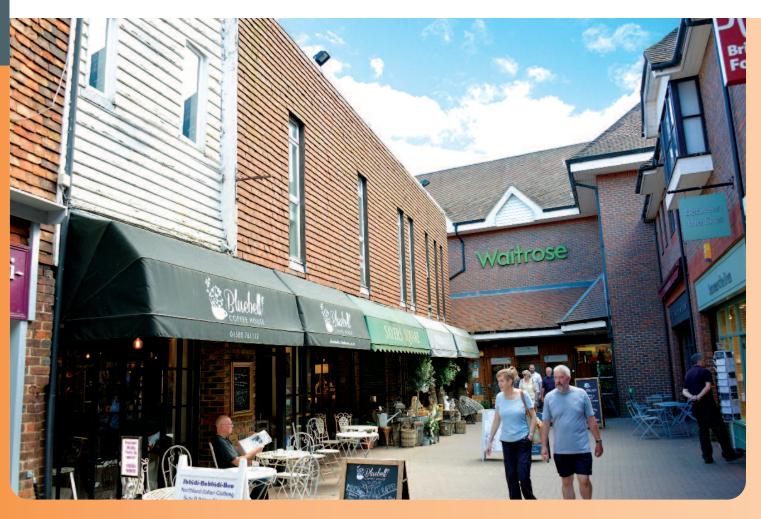

Tenterden is an attractive market town located on the A28 between Ashford and Hastings. The property is situated in the town centre on the eastern side of Sayers Lane, adjacent to Waitrose Supermarket. Other nearby occupiers include Laura Ashley, British Red Cross and Costa Coffee.

Sayers Square is a partly covered shopping arcade comprising five retail units and four office suites above.

Freehold.

VAT is not applicable to this lot.

**Six Week Completion** 

| Unit   | Floor  | Use    | Floor Areas (App | orox)         | Tenant                                                           | Term                            | Rent p.a.x. | Review/(Reversion)         |
|--------|--------|--------|------------------|---------------|------------------------------------------------------------------|---------------------------------|-------------|----------------------------|
| 7      | Ground | Retail | 56.76 sq m       | (611 sq ft)   | BLUE BELL COFFEE<br>COMPANY LIMITED t/a<br>Bluebell Coffee House | 10 years from<br>28/10/2015 (1) | £23,000     | 28/10/2020<br>(27/10/2025) |
| 9      | Ground | Retail | 61.69 sq т       | (664 sq ft)   | KJL & CO SERVICES<br>LIMITED t/a Kid Ella                        | 6 years from<br>23/09/2015 (2)  | £13,000     | 23/09/2018<br>(22/09/2021) |
| 11     | Ground | Retail | 28.24 sq m       | (304 sq ft)   | INDIVIDUALS t/a Figis                                            | 2 years from<br>26/03/2015      | £9,000      | (25/03/2017)               |
| 13     | Ground | Retail | 46.92 sq m       | (505 sq ft)   | INDIVIDUAL<br>t/a Mia Home                                       | 15 years from<br>25/07/2002     | £11,750     | (24/07/2017)               |
| 15-17  | Ground | Retail | 85.56 sq m       | (921 sq ft)   | INDIVIDUAL t/a Woodcocks<br>Home & Gifts                         | 15 years from<br>10/05/2005     | £31,800     | 10/05/2018<br>(09/05/2020) |
| 19     | First  | Office | 79.34 sq m       | (854 sq ft)   | VACANT POSSESSION                                                |                                 |             |                            |
| 21     | First  | Office | 67.26 sq m       | (724 sq ft)   | VITANIUM SYSTEMS<br>LIMITED                                      | 6 years from<br>09/04/2014 (3)  | £8,125      | (08/04/2020)               |
| 23     | First  | Office | 34.84 sq m       | (375 sq ft)   | VACANT POSSESSION                                                | -                               | -           | -                          |
| 25     | First  | Office | 121.89 sq m      | (1,312 sq ft) | VACANT POSSESSION                                                | -                               | -           | -                          |
| Totals |        | 1      | 582.50 sg m 🛛 (6 | 5,270 sq ft)  |                                                                  |                                 | £96,675     |                            |