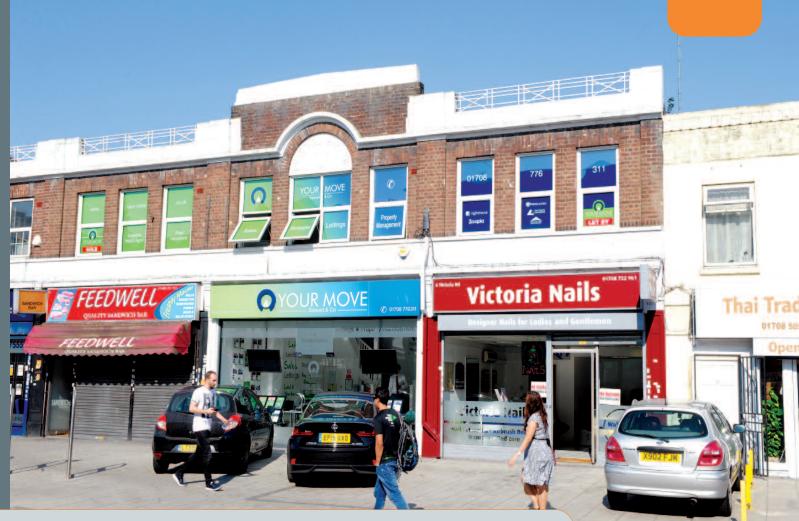

The property is situated in the heart of this busy commuter town, on the northern side of Victoria Road, just off the popular South Street. Romford Railway Station is within a two minute walk and provides direct services to London Liverpool Street. Nearby occupiers include LIDL, Haart, Fitness First and a number of local retailers.

The property comprises two mid terrace ground floor retail units, with 5 Old Mill Parade benefitting from first floor ancillary accommodation which runs over Units 4, 5 and 6.

Long Leasehold. Held for a term of 250 years from 21/11/2005 until 20/11/2255 at a fixed rent of £2,000 p.a.

VAT is not applicable.

| Tenc   |                 |                     |                          |                            |                                                   |                             |             |                            |
|--------|-----------------|---------------------|--------------------------|----------------------------|---------------------------------------------------|-----------------------------|-------------|----------------------------|
| Unit   | Floor           | Use                 | Floor Areas (Approx)     |                            | Tenant                                            | Term                        | Rent p.a.x. | Review/(Reversion)         |
| 5      | Ground<br>First | Retail<br>Ancillary | 28.41 sq m<br>76.40 sq m | (306 sq ft)<br>(822 sq ft) | INDIVIDUALS t/a<br>Your Move Estate<br>Agents (1) | 9 years from<br>01/11/2013  | £19,950     | 01/11/2018<br>(31/10/2022) |
| 6      | Ground          | Retail              | 26.08 sq m               | (281 sq ft)                | INDIVIDUAL<br>t/a Victoria Nails                  | 12 years from<br>17/05/2009 | £11,960     | 16/05/2017<br>(16/05/2021) |
| Totals |                 |                     | 130.89 sq m              | (1,409 sq ft)              |                                                   |                             | £31,910     |                            |