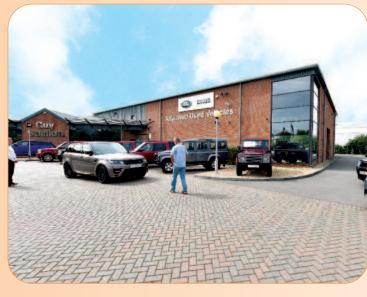

# lot 15 Guy Salmon Land Rover Showroom, Compass Road Port Solent, Portsmouth PO6 4SJ

Freehold Car Showroom Investment

Rent £206,400 pe annum exclusive

- Let to William Jacks Limited (Part of the Sytner Group) t/a Guy Salmon Land Rover
- Approximately 0.60 hectares (1.48 acres) with 24% site coverage
- Forecourt car parking for 100+ cars
- 2015 rent review to be settled
- Neighbouring occupiers include Tesco Extra, Blake Morgan LLP, Portsmouth Marriott Hotel, Premier Inn and Ford, KIA and Honda

#### Situation

Port Solent is an affluent mixed use district centred around a significant marina and situated some 4 miles north of Portsmouth City Centre and adjacent to the busy M27. The property is situated in a busy commercial area on the south side of Compass Road close to its junction with Binnacle Way. Neighbouring occupiers include Tesco Extra, Portsmouth Marriott Hotel, Premier Inn and Ford, Kia and Honda car dealerships.

### Description

The property, a modern car showroom on the ground floor with office accommodation on first floor, comprises a site area of approximately 0.60 hectares (1.48 acres), benefiting from a low site density of approximately 24% with forecourt parking for approximately 127 cars.