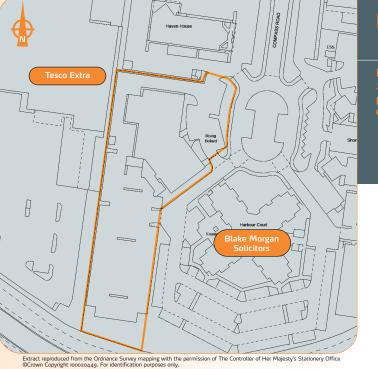

#### Situation

Port Solent is an affluent mixed use district centred around a significant marina and situated some 4 miles north of Portsmouth City Centre and adjacent to the busy M27. The property is situated in a busy commercial area on the south side of Compass Road close to its junction with Binnacle Way. Neighbouring occupiers include Tesco Extra, Portsmouth Marriott Hotel, Premier Inn and Ford, Kia and Honda car dealerships.