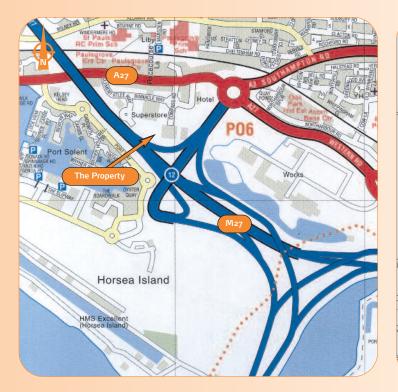

## Location

Miles: 16 miles south-east of Southampton 14 miles west of Chichester Roads: A3, A27, M27 Rail: Cosham Railway Station Air: Southampton Airport

#### Situation

Port Solent is an affluent mixed use district centred around a significant marina and situated some 4 miles north of Portsmouth City Centre and adjacent to the busy M27. The property is situated in a busy commercial area on the south side of Compass Road close to its junction with Binnacle Way. Neighbouring occupiers include Tesco Extra, Portsmouth Marriott Hotel, Premier Inn and Ford, Kia and Honda car dealerships.