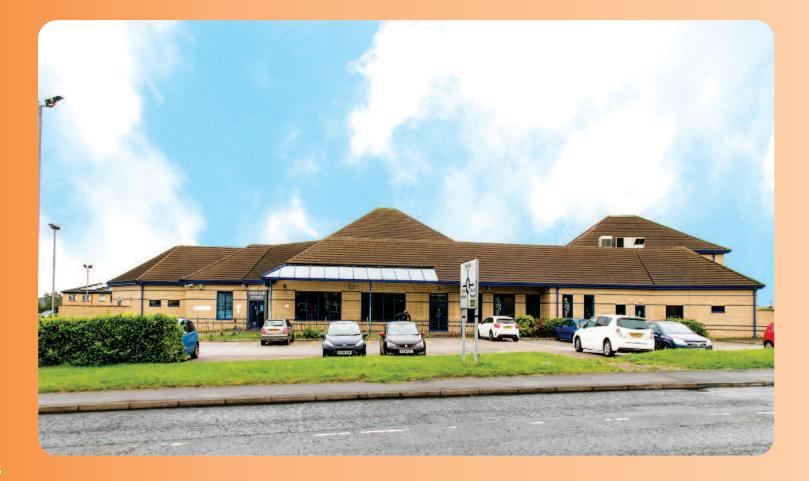

## Sports Direct Fitness Club, 1 Weaver Road, South Hykeham Lincoln, Lincolnshire LN6 3QN

Freehold Leisure Investment

- Let SDI Fitness (Lincoln South West) Limited Car parking for approximately 138 cars with guarantee from Sports Direct International Plc (see footnote 2)
- Lease expires November 2036 (no breaks)
- Approximately 23,169 sq ft on 2.02 acre site
- Future redevelopment or change of use potential (subject to lease and consents)

The property comprises a purpose built health club which provides a reception, weights area, spinning studio, main gym studio, café, jacuzzi, beauty treatment rooms, swimming pool and dance fitness studio. The car park provides parking for approximately 138 cars. The site extends to 2.02 acres.