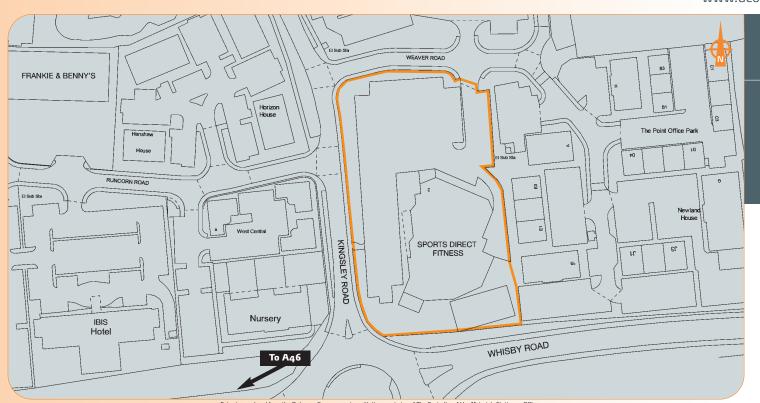

lot 12

Miles: 34 miles north-east of Nottingham 45 miles south-east of Sheffield

Roads: A46

Hykeham Railway Station Rail: East Midlands Airport Air:

The property is situated on the south-west edge of the City of Lincoln, just inside the A46 ring road, about 4 miles from the City Centre. The property is located at the junction of Kingsley Road and Whisby Road, with Weaver Road leading from Kingsley Road and providing access to the property. The property is located in a mixed residential and commercial location with offices, car showrooms, leisure and other use classes all located close by. Occupiers in the area include Hotel Ibis Lincoln, Frankie & Benny's and Mercedes-Benz, Land Rover, Nissan, Toyota, Volvo and Skoda car showrooms.