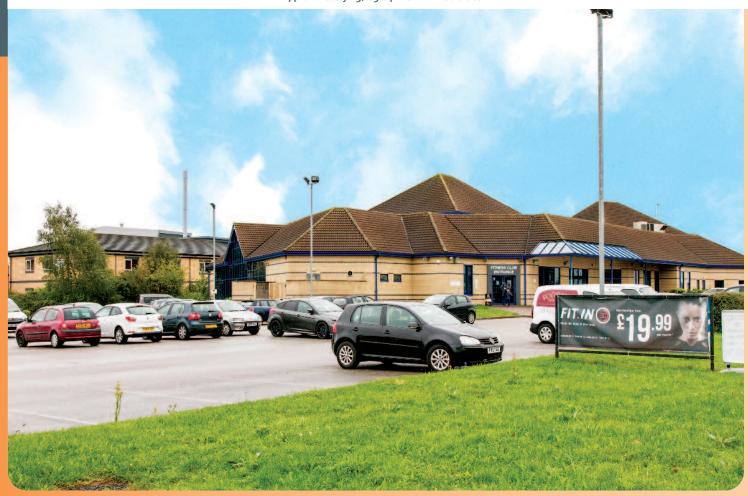

## Sports Direct Fitness Club, 1 Weaver Road, South Hykeham Lincoln, Lincolnshire LN6 3QN

Freehold Leisure Investment

- Let SDI Fitness (Lincoln South West) Limited Car parking for approximately 138 cars with guarantee from Sports Direct International Plc (see footnote 2)
- Lease expires November 2036 (no breaks)
- Approximately 23,169 sq ft on 2.02 acre site
- Future redevelopment or change of use potential (subject to lease and consents)

The property comprises a purpose built health club which provides a reception, weights area, spinning studio, main gym studio, café, jacuzzi, beauty treatment rooms, swimming pool and dance fitness studio. The car park provides parking for approximately 138 cars. The site extends to 2.02 acres.