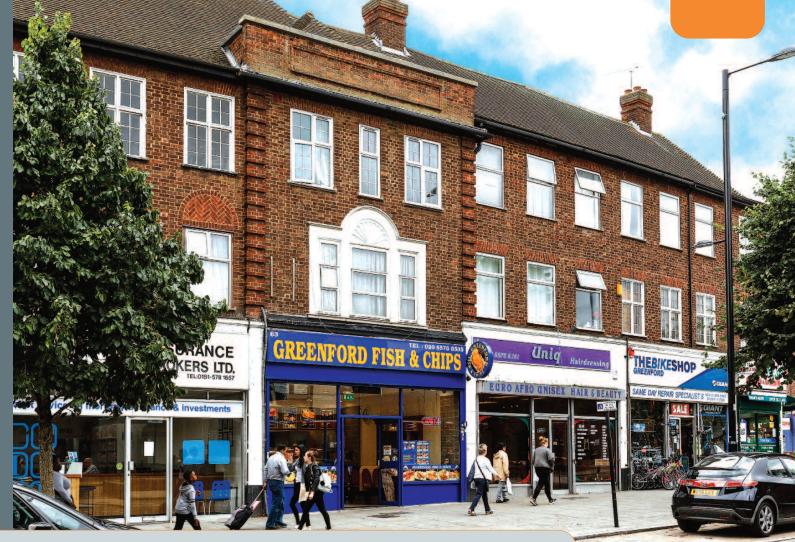

# 63 The Broadway Greenford, Greater London UB6 9PN

Freehold Retail and Residential Investment

- Retail let on a 20 year lease until 2033 (no breaks)
- Prominent and busy retail location some 9 miles from London's West End
- Popular North West London Suburb
- Nearby occupiers include Boots the Chemist, Iceland Food and Halifax Bank

Station (Central Line)

London Heathrow Airport, London City Airport Air:

Greenford is a popular residential suburb some 9 miles west of London's West End. The property is situated on the south side of the busy Broadway close to its junction with Mansell Road. Nearby occupiers include Boots the Chemist, Iceland Food and Halifax Bank

The property, an attractive mid terrace building, comprises a retail unit on the ground floor and a self-contained residential maisonette on the first and second floors. The property benefits from rear access off Mansell Road and car parking to the rear.