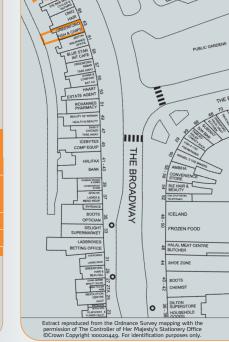

Station (Central Line)

London Heathrow Airport, London City Airport Air:

Greenford is a popular residential suburb some 9 miles west of London's West End. The property is situated on the south side of the busy Broadway close to its junction with Mansell Road. Nearby occupiers include Boots the Chemist, Iceland Food and Halifax Bank