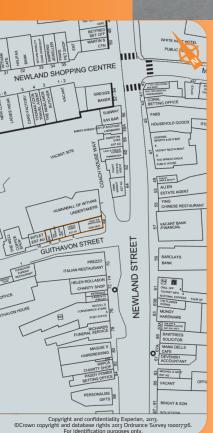

Miles: 9 miles north-east of Chelmsford
15 miles south-west of Colchester

Roads: B1389, A12
Rail: Witham Rail (45 mins to London Liverpool Street)
Air: London Stansted

**Situation**Witham is a town in Essex located just off the A12 between
Chelmsford and Colchester. The property is situated in the town centre on the northern side of Newland Street at its junction with Guithavon Street. Newland Shopping Centre is located some 50 metres to the north and houses retailers including New Look, Greggs, Halifax and Thomas Cook. Other nearby occupiers include Prezzo, Barclays Bank, McColls, Haart Estate Agents and Subway. The property comprises a prominent corner retail unit predominantly trading as a restaurant. Two retail units fronting Guithavon Street and three residential units on upper floors have been let on long