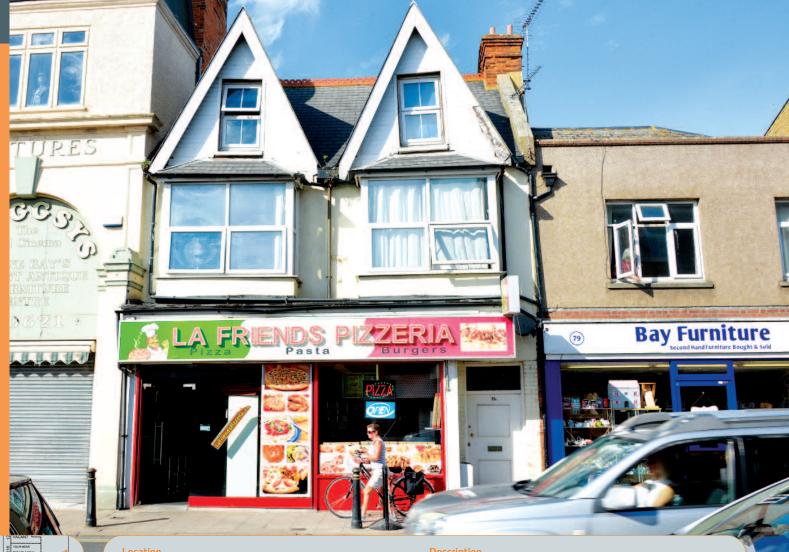

# 77 High Street Herne Bay, Kent CT6 5LQ

Rent £18,160 per

Freehold Retail and Residential Investment

- Shop let until 2026 (no breaks)
- Self-contained flat above let on AST
- Popular Kent coastal town
- Nearby occupiers include Morrisons Supermarket, Stagecoach and Texaco

### Situation

Floor

Ground Basement

First/Second

Herne Bay is a popular coastal town in Kent, some 8 miles north of Canterbury. The property is situated on the north side of High Street, a busy thoroughfare in the town centre. Nearby occupiers include Morrisons Supermarket, Stagecoach and Texaco.

The property comprises a ground floor retail/restaurant unit with basement ancillary accommodation and a self-contained residential flat on the upper floors accessed from the High Street.

Freehold.

VAT is applicable to this lot.

Tenant

INDIVIDUAL (t/a LA Friends Pizzeria)

INDIVIDUAL

15 years from 23/02/2011

Assured Shorthold Tenancy from 28/02/2013 until 27/08/2016

**Eversheds LLP** 1 Callaghan Square, Cardiff CF10 5BT Tel: +44 (0)29 2047 7240 Email: amyjones@eversheds.com Ref: Amy Jones