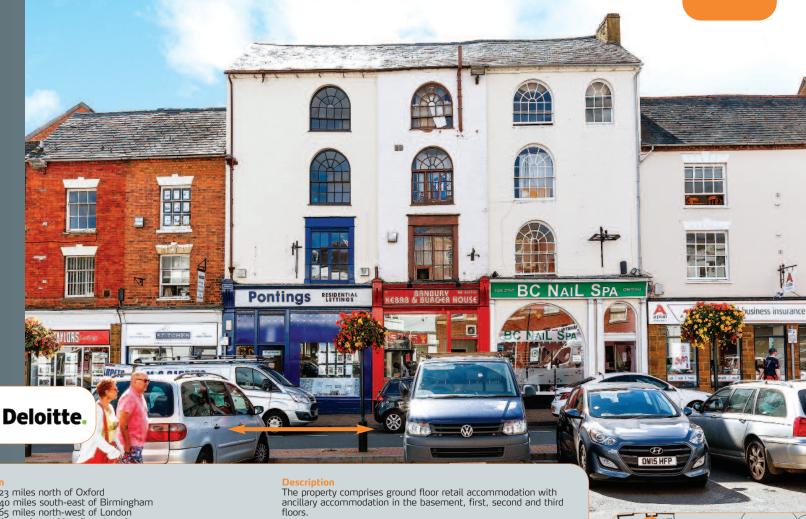

# 6 Market Place Banbury, Oxfordshire OX16 5LG

Freehold Retail Investment

- Let to PS Ponting Limited t/a Pontings Residential Lettings until 2023 (subject to options)
- Well located in historic and popular market town
- Opposite Castle Quay Shopping Centre
- Nearby occupiers include Marks & Spencer, Debenhams, H&M, Next, WH Smith, Boots the Chemist, McDonald's and Caffè Nero

Situation

Banbury is a historic and popular Oxfordshire market town which lies just off the M4o between London and Birmingham. The property is prominently situated on the south side of Market Place close to its junction with the pedestrianised High Street and Bridge Street. The property is situated opposite Castle Quay Shopping Centre which houses retailers including Marks & Spencer, Debenhams, H&M, Next, WH Smith and Boots the Chemist. Other nearby occupiers include McDonald's, Poundland, Mothercare, Toni & Guy and Caffè Nero.

### Tenancy and accommodation

| Floor                                          | Use                                                                  | Floor Areas (Approx)                                               |                                                                         | Tenant                                                           | Term                                                                     | Rent p.a.x. | Review/<br>(Reversion)     |
|------------------------------------------------|----------------------------------------------------------------------|--------------------------------------------------------------------|-------------------------------------------------------------------------|------------------------------------------------------------------|--------------------------------------------------------------------------|-------------|----------------------------|
| Ground<br>Basement<br>First<br>Second<br>Third | Retail/Ancillary<br>Ancillary<br>Ancillary<br>Ancillary<br>Ancillary | 32.42 sq m<br>33.56 sq m<br>26.05 sq m<br>29.10 sq m<br>33.95 sq m | (349 sq ft)<br>(361 sq ft)<br>(280 sq ft)<br>(313 sq ft)<br>(365 sq ft) | PS PONTING<br>LIMITED<br>t/a Pontings<br>Residential<br>Lettings | 9 years from 01/12/2014<br>on a full repairing and<br>insuring lease (1) | £12,500     | 01/12/2017<br>(30/11/2023) |
| Totals                                         |                                                                      | 155.08 sq m                                                        | (1,668 sq ft)                                                           |                                                                  |                                                                          | £12,500     |                            |