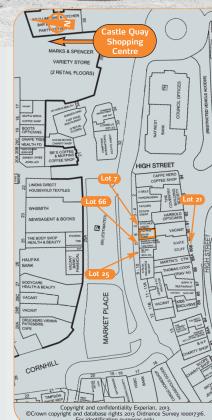

Situation

Banbury is a historic and popular Oxfordshire market town which lies just off the M4o between London and Birmingham. The property is prominently situated on the south side of Market Place close to its junction with the pedestrianised High Street and Bridge Street. The property is situated opposite Castle Quay Shopping Centre which houses retailers including Marks & Spencer, Debenhams, H&M, Next, WH Smith and Boots the Chemist. Other nearby occupiers include McDonald's, Poundland, Mothercare, Toni & Guy and Caffè Nero.