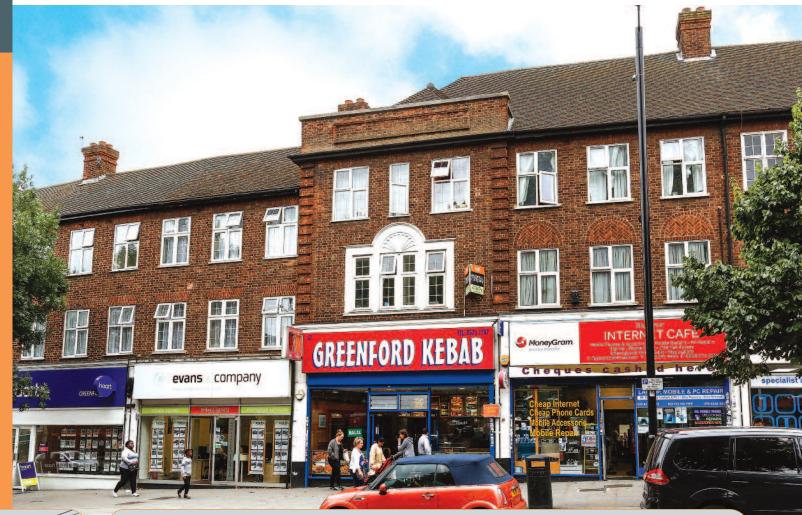

# 57 The Broadway Greenford, Greater London UB6 9PN

Rent £18,060 per

Freehold Retail and Residential Investment

- Retail let on a 20 year lease until 2033 (no breaks)
- Prominent and busy retail location some 9 miles from London's West End
- Popular North West London Suburb
- Nearby occupiers include Boots the Chemist, Iceland Food and Halifax Bank

London Heathrow Airport London City Airport

Greenford is a popular residential suburb some 9 miles west of London's West End. The property is situated on the south side of the busy Broadway opposite its junction with Oldfield Lane South. Nearby occupiers include Boots the Chemist, Iceland Food and Halifax Bank.

The property, an attractive mid terrace building, comprises a retail unit on the ground floor and a self-contained residential maisonette on the first and second floors. The property benefits from rear access off Mansell Road and car parking to the rear.

### Tenancy and accommodation

| Floor                  | Use         | Floor Areas (Approx)   | Tenant                                 | Term.                                  | Rent p.a.x. | Reviews                                |
|------------------------|-------------|------------------------|----------------------------------------|----------------------------------------|-------------|----------------------------------------|
| Ground                 | Retail      | 61.54 sq m (662 sq ft) | INDIVIDUAL<br>(t/a Greenford<br>Kebab) | 20 years from<br>15/07/2013 until 2033 | £18,000     | 24/06/2018<br>24/06/2023<br>24/06/2028 |
| First &<br>Second      | Residential | Maisonette             | INDIVIDUALS                            | 99 years from<br>25/03/1985            | £6o         |                                        |
| Total Commercial Areas |             | 61.54 sq m (662 sq ft) |                                        |                                        | £18,060     |                                        |