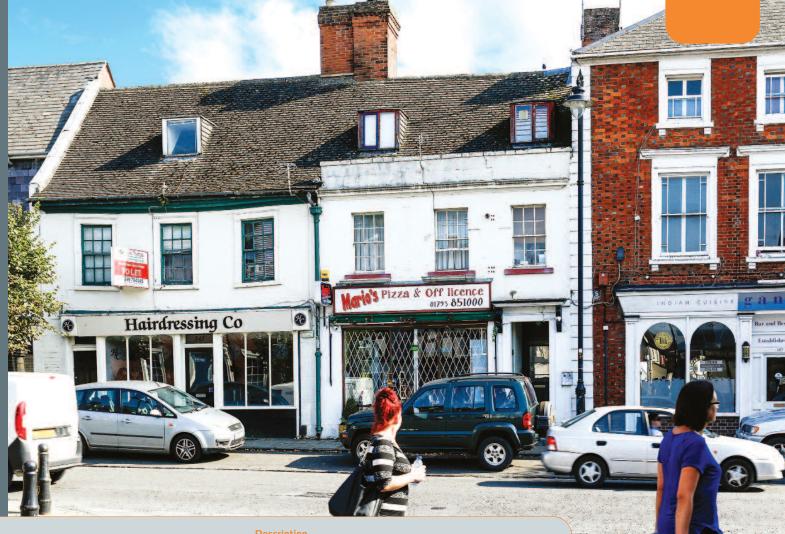

# 146 High Street Royal Wootton Bassett, Wiltshire SN4 7AB

Freehold Retail and Residential Investment (with part vacant offices)

- Retail Unit with Office and Residential Accommodation
- High Street Location close to Boroughfields Shopping Centre
- Nearby occupiers include HSBC Bank, Lloyds Bank and WH Smith

£20,800 per

lot 54

Miles: 7 miles west of Swindon 33 miles north-east of Bath Roads: A3102, M4 (Junction 16) Rail: Swindon Rail

Bristol Airport Air:

Royal Wootton Bassett is a conveniently located town just 2 miles from the M4, between Bath and Swindon. The property is located in the town centre on the eastern side of the High Street. Borough Fields Shopping Centre which houses retailers including Sainsbury's, Costa and Peacocks is located a short walk away with other nearby occupiers including HSBC Bank, Lloyds Bank and WH Smith.

The property comprises a retail unit over ground and basement with office accommodation on part first floor and three residential flats on remaining first floor and the entire second floor

### Tenancy and accommodation

| Floor                  | Use              | Floor Areas   | (Арргох)     | Tenant.                                          | Term                          | Rent p.a.x. | Review/(Reversion)                           |
|------------------------|------------------|---------------|--------------|--------------------------------------------------|-------------------------------|-------------|----------------------------------------------|
| Ground and<br>Basement | Retail/Ancillary | 67.54 sq m    | (727 sq ft)  | INDIVIDUAL<br>t/a Mario's Pizza &<br>Off Licence | 10 years from 05/02/2011<br>: | £11,800     | 05/02/2017 and<br>05/02/2020<br>(04/02/2021) |
| First                  | Office           | 21.37 sq m    | (230 sq ft)  | VACANT POSSESS                                   | SION                          |             |                                              |
| Uppers- Flat 1         | Residential      | 51.10 sq m    | (550 sq ft)  | VACANT POSSESS                                   | SION                          |             |                                              |
| Uppers- Flat 2         | Residential      | 12.36 sq m    | (133 sq ft)  | INDIVIDUAL                                       | 5 years from 19/02/2011       | £4,920      | (18/12/2016)                                 |
| Uppers- Flat 3         | Residential      | 51.09 sq m    | (550 sq ft)  | INDIVIDUAL                                       | 2 years from 12/06/2015       | £4,080      | (11/06/2017)                                 |
| Total                  |                  | 203.46 sq m ( | 2,190 sq ft) |                                                  |                               | £20,800     |                                              |