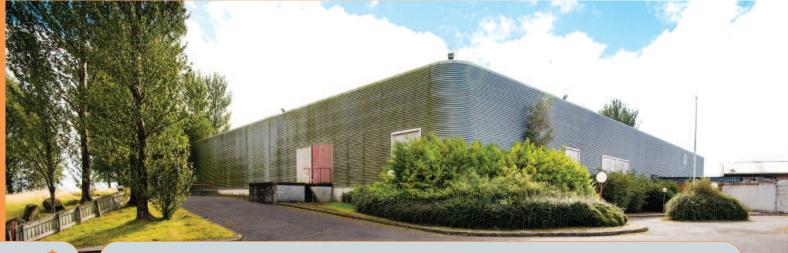

# Telford Road, Eastfield Industrial Estate Glenrothes KY7 4NX

Heritable Industrial Building and Site with Vacant Possession

- Prominent corner site in popular industrial and mixed use estate
- Site totals approximately 3.50 acres (1.41 hectares)
- Site coverage of 49%

The subject property comprises a site with access from 2 roads, Telford Road and Blackwood Road, within Eastfield Industrial Estate. The site extends to approximately 3.5 acres (1.41 hectares) and currently accommodates a purpose built, former electronics factory, extending to approximately 75,000 sq ft (6,967.50 sq m), constructed over 2 levels

The site would suit a variety of users subject to planning. There is potential to demolish the existing building/s and redevelop subject to the relevant planning consents.

Heritable (Scottish equivalent of English Freehold).