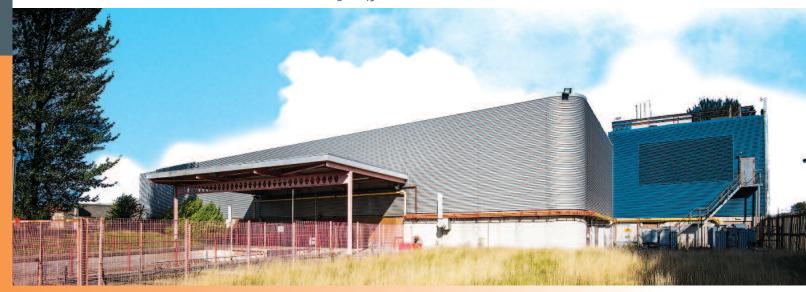

# Telford Road, Eastfield Industrial Estate Glenrothes KY7 4NX

Heritable Industrial Building and Site with Vacant Possession

- Prominent corner site in popular industrial and mixed use estate
- Site totals approximately 3.50 acres (1.41 hectares)
- Site coverage of 49%

The subject property comprises a site with access from 2 roads, Telford Road and Blackwood Road, within Eastfield Industrial Estate. The site extends to approximately 3.5 acres (1.41 hectares) and currently accommodates a purpose built, former electronics factory, extending to approximately 75,000 sq ft (6,967.50 sq m), constructed over 2 levels

The site would suit a variety of users subject to planning. There is potential to demolish the existing building/s and redevelop subject to the relevant planning consents.

Heritable (Scottish equivalent of English Freehold).