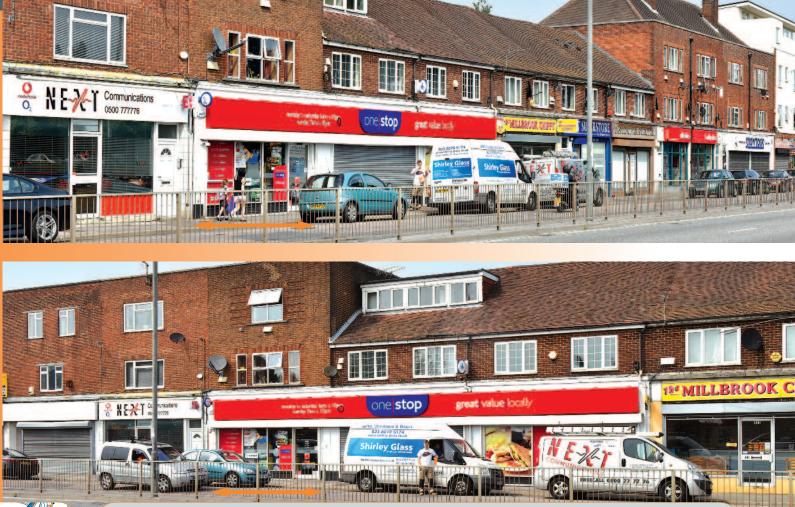

### 447 Millbrook Road West lot 89 Southampton, Hampshire SO15 oHX

Freehold Convenience Store Investment

- Let to T&S Stores Limited (part of Tesco Plc) until 2024
- 2 miles west of Southampton city centre
- Located on busy Millbrook Road West (A33)

## Situation

The property is situated 2 miles west of Southampton city centre and forms part of a retail parade fronting the busy Millbrook Road West (A33). Nearby occupiers include Ladbrokes and Halfords, along with a number of independent retailers.

The Special Conditions of Sale and a legal package are available on-line at www.acuitus.co.uk

The property comprises a ground floor convenience store with a self-contained maisonette on upper floors, accessed from the rear. The property forms part of a larger building occupied by the tenant, the remainder of which does not form part of the demise for sale.

# Freehold.

VAT

VAT is not applicable to this lot.

**Six Week Completion** 

| Tenancy and accommodation |                   |                                                                                           |                                   |                                                   |                                                 |             |            |
|---------------------------|-------------------|-------------------------------------------------------------------------------------------|-----------------------------------|---------------------------------------------------|-------------------------------------------------|-------------|------------|
| Floor                     | Use               | Dimensions                                                                                |                                   | Tenant                                            | Term                                            | Rent p.a.x. | Review     |
| Ground                    | Convenience Store | Gross Frontage 6.15 m<br>Net Frontage 5.10 m<br>Shop Depth 14.90 m<br>Built Depth 15.30 m | (16' 9")<br>(48' 10")<br>(50' 3") | T & S STORES<br>LIMITED (1)<br>(t/a One Stop) (2) | 25 years from<br>26/03/1999 until<br>25/03/2024 | £14,000     | 26/03/2019 |
| First/Second              | Residential       | Not Measured                                                                              |                                   |                                                   |                                                 |             |            |
| Total                     |                   |                                                                                           |                                   |                                                   |                                                 | £1/1.000    |            |