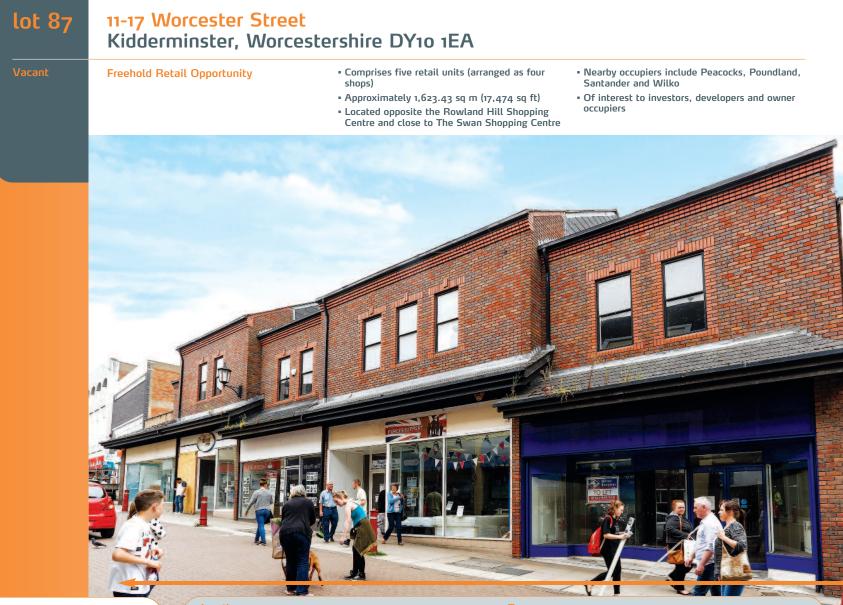

### Situatio

The property is prominently situated on the east side of pedestrianised Worcester Street directly opposite Rowland Hill Shopping Centre. The property is located at the northern end of Worcester Street close to its junction with High Street and The Swan Shopping Centre which houses tenants such as Argos, Vodafone and Nationwide. Other nearby occupiers include Poundland, Peacocks, Wilko and Card Factory.

The property comprises five units arranged as four shops, providing ground floor retail accommodation and ancillary accommodation on the first floor.