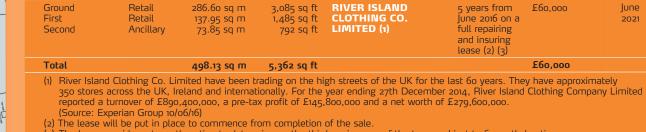

Tenant

RIVER ISLAND CLOTHING CO.

LIMITED (1)

**RIVER ISLAND** 

tin m I

The property comprises a three storey terraced building with retail sales at ground and first floors. At second floor there is additional storage and staff and ancillary accommodation.

Heritable (Scottish equivalent of English Freehold).

Term

5 years from June 2016 on a

full repairing and insuring lease (2) (3)

Rent p.a.x

£60.000

£60.000

Reversion