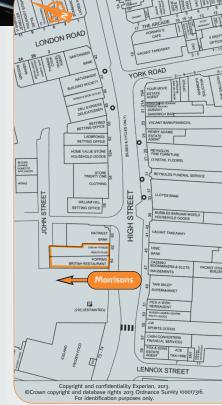

### Situation

The property is situated at the western end of the High Street close to its junction with Bedford Street. The location of the property benefits from pedestrian flow between the Morrisons car park located adjacent to the property and the pedestrianised London Road, the town's principal retailing thoroughfare. Nearby occupiers include Morrisons Supermarket, Iceland, William Hill and several banks.

The property comprises a three storey building arranged as two units. 62-64 High Street provides a 24/7 health club/gym complete with exercise studios, a large open plan gym and workout zone over part ground, first and second floors. 64 High Street comprises a ground floor café.