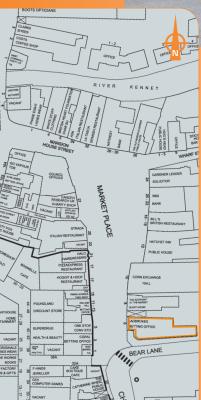

Miles: 19 miles west of Reading 27 miles west of Nedding 27 miles south of Oxford Roads: A4, A39, A339, M4 (Junction 13) Rail: Newbury Railway Station Air: Heathrow Airport

The property is situated in a prominent corner position at the junction of Market Place and Bear Lane. Immediately opposite is The Kennet Shopping Centre, housing occupiers including Pizza Express, Superdrug, Poundland and Caffè Nero. Other nearby occupiers include Marks & Spencer, Tesco Metro, Boots the Chemist, H&M, New Look, Bill's and Ask Italian.