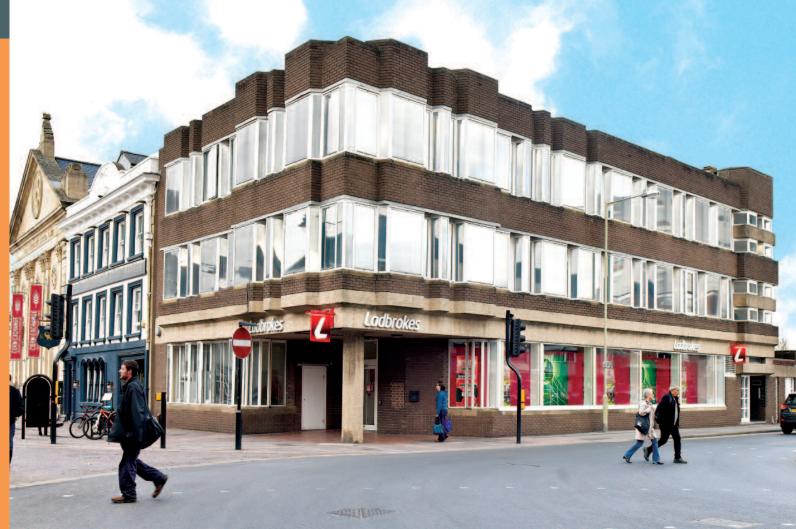

# 6 Market Place Newbury, Berkshire RG14 5AY

**Prominent Betting Shop Investment** 

- Let to Ladbrokes Betting & Gaming Limited
- Lease expires December 2022
- Prominent corner location opposite The Kennet Shopping Centre with tenants including Pizza Express, TK Maxx, Nando's and Caffè Nero
- Other nearby occupiers include Vue Cinema, Bill's, Ask and White Stuff
- Vat Free Investment

Miles: 19 miles west of Reading 27 miles west of Nedding 27 miles south of Oxford Roads: A4, A39, A339, M4 (Junction 13) Rail: Newbury Railway Station Air: Heathrow Airport

The property is situated in a prominent corner position at the junction of Market Place and Bear Lane. Immediately opposite is The Kennet Shopping Centre, housing occupiers including Pizza Express, Superdrug, Poundland and Caffè Nero. Other nearby occupiers include Marks & Spencer, Tesco Metro, Boots the Chemist, H&M, New Look, Bill's and Ask Italian.

The property comprises a ground floor betting office, forming part of a larger building. The tenant occupies the majority of the ground

Virtual Freehold. To be held for a term of 999 years from completion at a peppercorn ground rent.