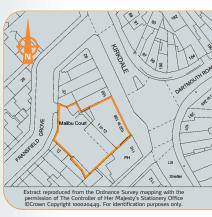

The property comprises a ground floor retail unit benefiting from a quadruple frontage with basement ancillary accommodation. The upper two floors comprise some 14 residential flats and the property further benefits from significant residential development potential to the rear of the property on part of the rear car park on Fransfield Grove (subject to consents).

Freehold.

VAT is not applicable to this lot.

Planning permission has been submitted for the erection of a two bedroom house at the rear of the property under reference PPo508474. Further details are available in the solicitor's legal pack. The seller anticipates that consent will be granted.