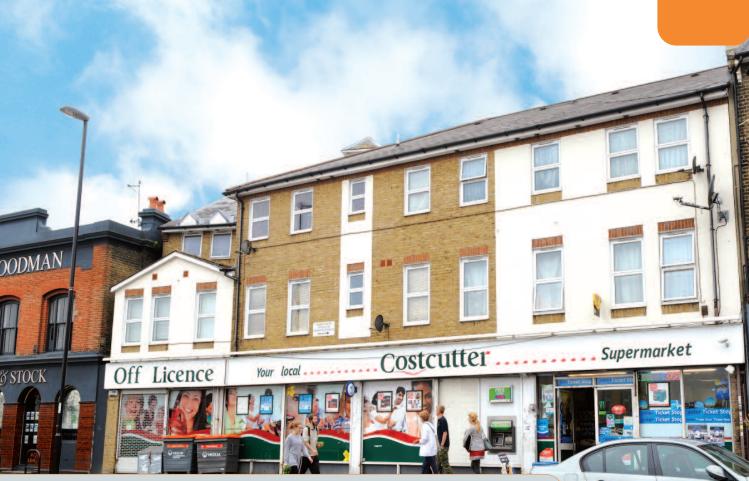

Situation

Sydenham is an affluent and busy South London suburb approximately 6 miles south of central London. Affluent Dulwich and Forest Hill are some 1 mile to the north and Crystal Palace is some 1 mile to the south. The property is situated on the west side of Kirkdale at its roundabout junction with Dartmouth Road. Neighbouring occupiers include Tesco Express and Coral.

The property comprises a ground floor retail unit benefiting from a quadruple frontage with basement ancillary accommodation. The upper two floors comprise some 14 residential flats and the property further benefits from significant residential development potential to the rear of the property on part of the rear car park on Fransfield Grove (subject to consents).

Six Week Completion

| Tenancy and accommodation             |                     |                           |                                              |                                    |                             |                     |                               |
|---------------------------------------|---------------------|---------------------------|----------------------------------------------|------------------------------------|-----------------------------|---------------------|-------------------------------|
| Floor                                 | Use                 | Floor Areas (Approx)      |                                              | Tenant                             | Term                        | Rent p.a.x. Reviews |                               |
| Ground<br>Basement                    | Retail<br>Ancillary | 209.01 sq m<br>48.77 sq m | (2,249 sq ft)<br>(525 sq ft)                 | INDIVIDUAL<br>(t/a Costcutter) (1) | 15 years from<br>03/07/2014 | £40,000             | 13/07/2019 and<br>five yearly |
| First and Second 14 residential flats |                     |                           | HEXAGON<br>HOUSING<br>ASSOCIATION<br>LIMITED | 990 years from<br>10/04/1992       | Peppercorn                  |                     |                               |
| Total Commercial Area                 |                     | 257.78 sg m               | (2,774 sq ft)                                |                                    |                             | £40,000             |                               |

(1) Costcutter has some 1,700 stores across the UK run by independent retailers. Costcutter is part of Costcutter Supermarkets Group, which is predominantly a franchise business with over 2,500 convenience stores, trading under Costcutter, Mace, Kwik-Save and Supershop throughout the UK and Republic of Ireland (www.costcutter.co.uk/about-us/).