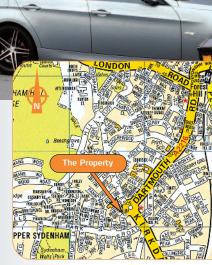

Situation

Sydenham is an affluent and busy South London suburb approximately 6 miles south of central London. Affluent Dulwich and Forest Hill are some 1 mile to the north and Crystal Palace is some 1 mile to the south. The property is situated on the west side of Kirkdale at its roundabout junction with Dartmouth Road. Neighbouring occupiers include Tesco Express and Coral.