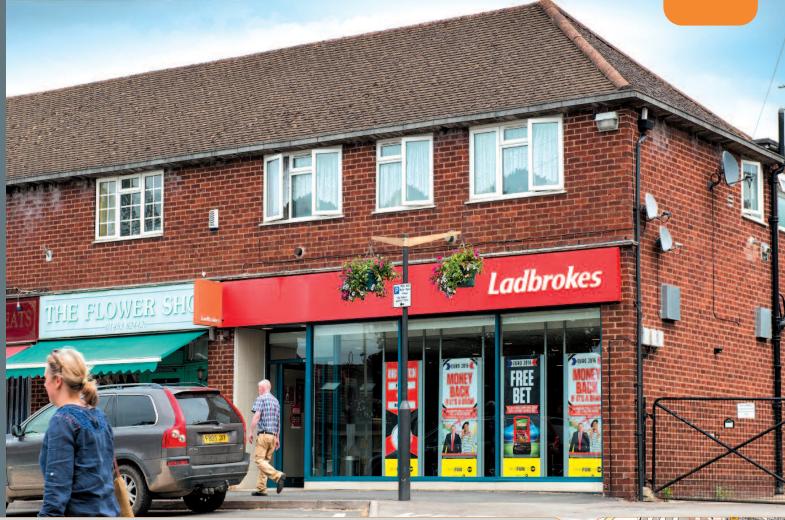

# 1 Barnards Parade, High Street Stonehouse, Gloucestershire GL10 2|A

**Retail and Residential Investment** 

- Let to Ladbrokes Betting & Gaming Ltd until September 2030 (subject to option)
- Three bed flat on first floor let on AST
- Prominent location on High Street
- Nearby occupiers include HSBC, The Co-operative and Sue Ryder

Rent

lot 55

Miles: 3.3 miles west of Stroud 9 miles south of Gloucester 30 miles north of Bristol Roads: M5 (Junction 13), A38, A419 Rail: Stonehouse Rail (London Paddington in 94 minutes)

Stonehouse is a town located on the outskirts of the Cotswolds just off the M5 and some 9 miles south of Gloucester. The property occupies a prominent position on the High Street with nearby occupiers including HSBC, The Co-operative and Sue Ryder.

The property comprises a ground floor retail unit with a self-contained three bedroom flat at first floor. The property benefits from a large yard to the rear with parking for approximately three cars and a first floor roof terrace.