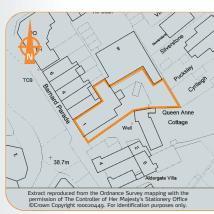

The property comprises a ground floor retail unit with a self-contained three bedroom flat at first floor. The property benefits from a large yard to the rear with parking for approximately three cars and a first floor roof terrace.

Tenure Freehold.