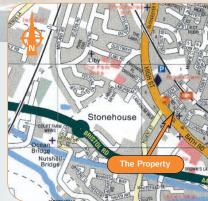

Rent

lot 55

Miles: 3.3 miles west of Stroud 9 miles south of Gloucester 30 miles north of Bristol Roads: M5 (Junction 13), A38, A419 Rail: Stonehouse Rail (London Paddington in 94 minutes)

Stonehouse is a town located on the outskirts of the Cotswolds just off the M5 and some 9 miles south of Gloucester. The property occupies a prominent position on the High Street with nearby occupiers including HSBC, The Co-operative and Sue Ryder.