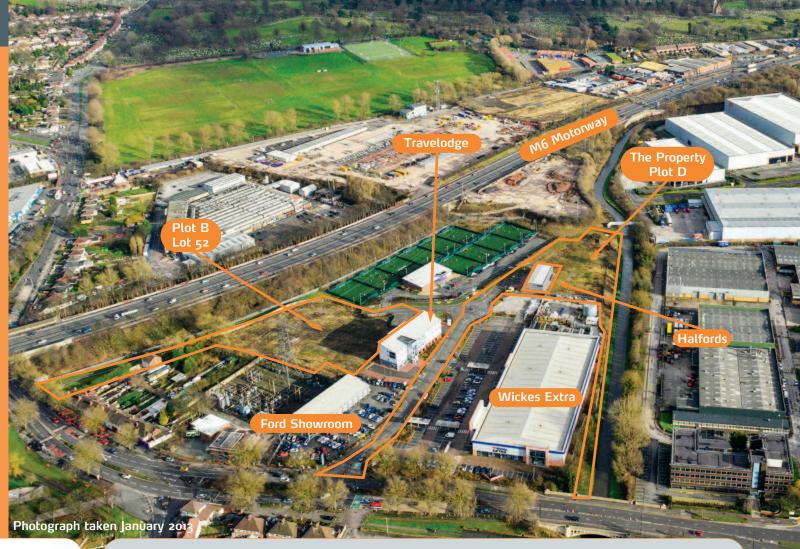

## Plot D, Tameside Business Park Aldridge Road, Perry Barr, Birmingham B42 2UB

Freehold Development Opportunity with B<sub>1</sub>, B<sub>2</sub> and B<sub>8</sub> Planning consent

- Comprises approximately 0.66 hectares
- Planning consent for industrial estate of approximately 1,685.49 sq m (18,143 sq ft) in
- Established Business Park adjacent to the M6
- 3 miles north of Birmingham city centre
- Estate occupiers include Travelodge, Halfords, Wickes Extra, Ford Showroom and Goals Soccer Centre.

Miles: 3 miles north of Birmingham City Centre
Roads: M6 (Junction 6), A34, A453
Rail: Perry Barr Railway Station
Air: Birmingham City Airport

Unit

The property is situated on the established Tameside Business Park which forms part of the major Nexus Point, Junction 6 and The Hub industrial estates with major occupiers including Staples and W H Smith distribution centres. The property is situated immediately south of the M6 Motorway and some 3 miles north of Birmingham City Centre and some 1 mile north of Birmingham City University North Campus and One Stop Shopping Centre. Neighbouring occupiers on the estate include Travelodge, Halfords, Wickes Extra, Ford Showroom and Goals Soccer Centre.

Please note that plot B opposite is being offered as lot 52

1,685.49 sq m

Entrance to the estate