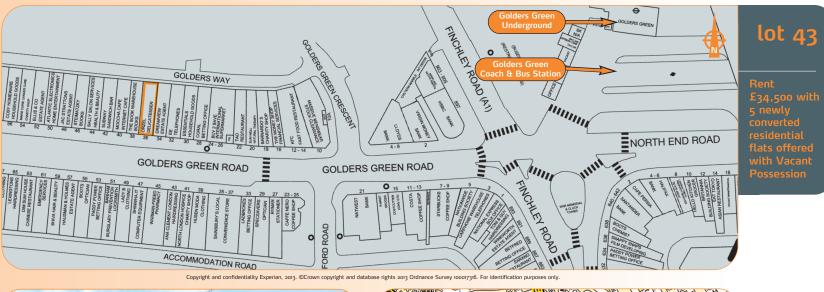

## Location

Tenancy and accommodation

Miles: 2 miles north of Hampstead 5 miles north-west of Central London Roads: A1, A41, A406 (North Circular Road), M1 (Junction 1) Rail: Golders Green Underground Station (Northern Line)

London Heathrow Airport, London City Airport, London Luton Airport, London Stansted Airport Air:

Situation Golders Green is an affluent North West London suburb some 5 miles north of London's West End. The location benefits from excellent communications being close to the A406 (North Circular Road) and M1 and being served by Golders Green Underground, Coach and Bus Station. The property is prominently situated on the north side of Golders Green Road, with Golders Way immediately to the rear. Nearby occupiers include Sainsbury's Local, Boots the Chemist, EE and Specsavers Optician.