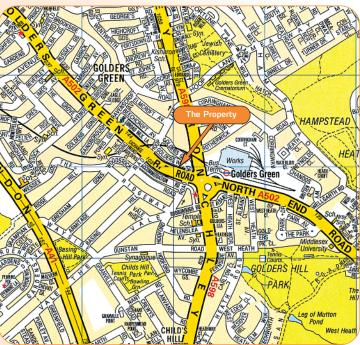

## Location

Tenancy and accommodation

Miles: 2 miles north of Hampstead 5 miles north-west of Central London Roads: A1, A41, A406 (North Circular Road), M1 (Junction 1) Rail: Golders Green Underground Station (Northern Line)

London Heathrow Airport, London City Airport, London Luton Airport, London Stansted Airport Air:

Situation Golders Green is an affluent North West London suburb some 5 miles north of London's West End. The location benefits from excellent communications being close to the A406 (North Circular Road) and M1 and being served by Golders Green Underground, Coach and Bus Station. The property is prominently situated on the north side of Golders Green Road, with Golders Way immediately to the rear. Nearby occupiers include Sainsbury's Local, Boots the Chemist, EE and Specsavers Optician.