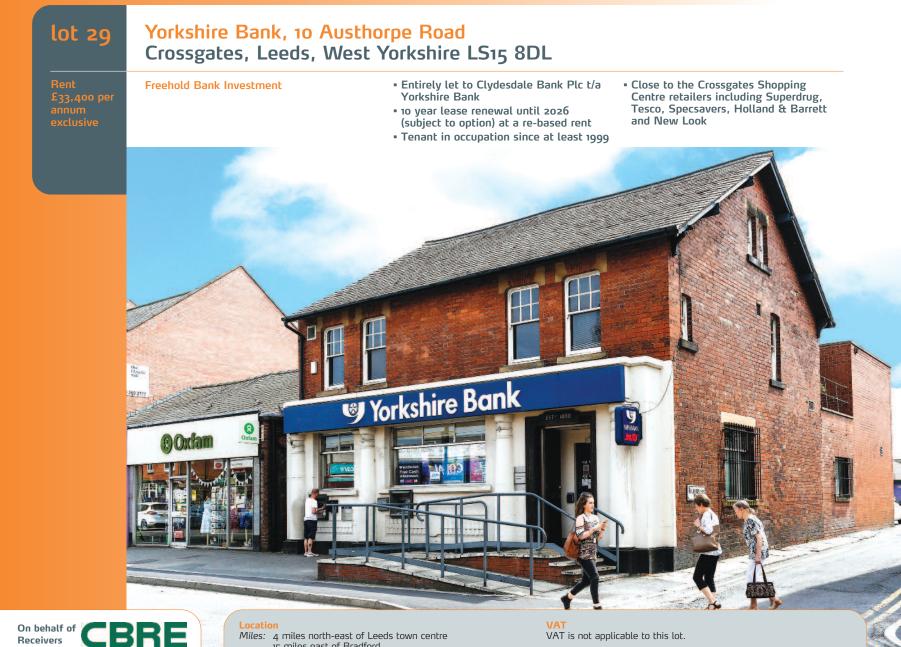

# Situation

The property is situated in a prominent corner position on the south Side of Austhorpe Road close to its junction with Station Road. The Crossgates Shopping Centre is located close by housing retailers including Superdrug, Tesco, Specsavers, Holland & Barrett, New Look, Poundworld and Wilko. The property benefits from a public car park being located to the rear with parking for approximately 60 cars.

The property comprises a ground floor banking hall with ancillary accommodation on the first and second floors.

Freehold.

CI BL OF

JT SHI SHI LADE

1000

VAT is not applicable to this lot.