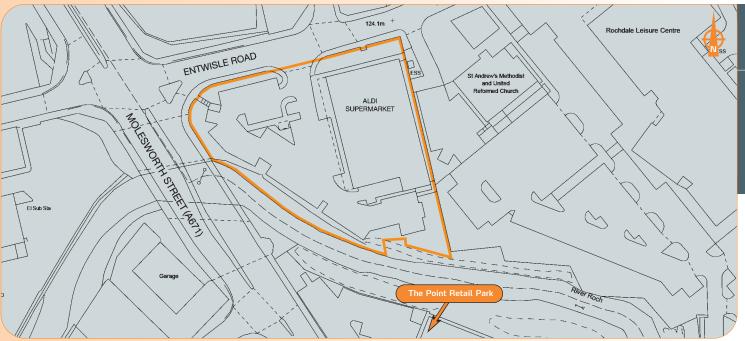

   Approximately 13,986 sq ft with good customer car parking

lot 20

exclusive with 5 yearly fixed rental increases

Copyright and confidentiality Experian, 2013. ©Crown copyright and database rights 2013 Ordnance Survey 100017316. For identification purposes only.

Miles: 14 miles north of Manchester 35 miles south-west of Leeds Roads: A627, A671, M60, M62 (Junction 20) Rail: Rochdale Railway Station

Air: Manchester Airport

The property is situated at the corner of Entwisle Road (B6266) and Molesworth Street (A671), in an established out of town retail location. The Point Retail Park is located nearby, housing retailers including TK Maxx and Home Bargains. Both The Wheatsheaf Shopping Centre (o.5 miles) and Rochdale Exchange Shopping Centre (o.6 miles) in Rochdale town centre are located close by, housing occupiers including Wilko, Peacocks, Poundworld, Marks & Spencer and Home Bargains. Also located close by are Mitsubishi and Kia car showcomes and a Macca Bingo Kia car showrooms and a Mecca Bingo.