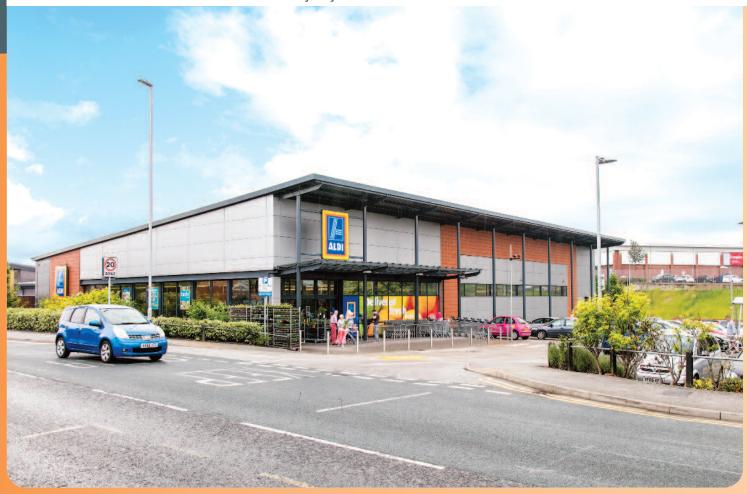

## Aldi Supermarket, Entwisle Road Rochdale, Lancashire, OL16 2HZ

**Prominent Supermarket Investment** 

- Let to Aldi Stores Limited
  Lease expires June 2030 (subject to option)
- Fixed rental increase in June 2020 and five yearly thereafter
- Established out of town retail location
- close to The Point Retail Park

   Approximately 13,986 sq ft with good customer car parking

lot 20

exclusive with 5 yearly fixed rental increases

Copyright and confidentiality Experian, 2013. ©Crown copyright and database rights 2013 Ordnance Survey 100017316. For identification purposes only.

Miles: 14 miles north of Manchester 35 miles south-west of Leeds Roads: A627, A671, M60, M62 (Junction 20) Rail: Rochdale Railway Station

Air: Manchester Airport

The property is situated at the corner of Entwisle Road (B6266) and Molesworth Street (A671), in an established out of town retail location. The Point Retail Park is located nearby, housing retailers including TK Maxx and Home Bargains. Both The Wheatsheaf Shopping Centre (o.5 miles) and Rochdale Exchange Shopping Centre (o.6 miles) in Rochdale town centre are located close by, housing occupiers including Wilko, Peacocks, Poundworld, Marks & Spencer and Home Bargains. Also located close by are Mitsubishi and Kia car showcomes and a Macca Bingo Kia car showrooms and a Mecca Bingo.