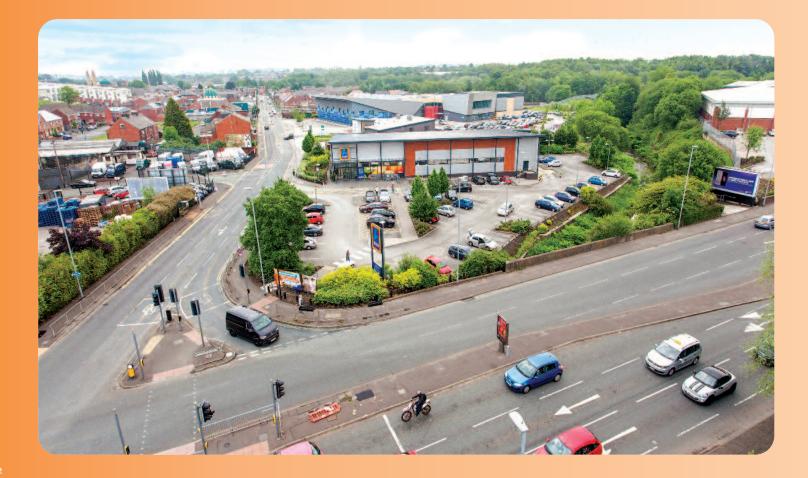

Miles: 14 miles north of Manchester 35 miles south-west of Leeds Roads: A627, A671, M60, M62 (Junction 20) Rail: Rochdale Railway Station

Air: Manchester Airport

The property is situated at the corner of Entwisle Road (B6266) and Molesworth Street (A671), in an established out of town retail location. The Point Retail Park is located nearby, housing retailers including TK Maxx and Home Bargains. Both The Wheatsheaf Shopping Centre (o.5 miles) and Rochdale Exchange Shopping Centre (o.6 miles) in Rochdale town centre are located close by, housing occupiers including Wilko, Peacocks, Poundworld, Marks & Spencer and Home Bargains. Also located close by are Mitsubishi and Kia car showcomes and a Macca Bingo Kia car showrooms and a Mecca Bingo.

The property comprises a ground floor supermarket with customer car parking for about 100 cars.

Long Leasehold. Held for a term of 125 years from 28th July 1989 from The Rochdale Borough Council at a peppercorn rent.