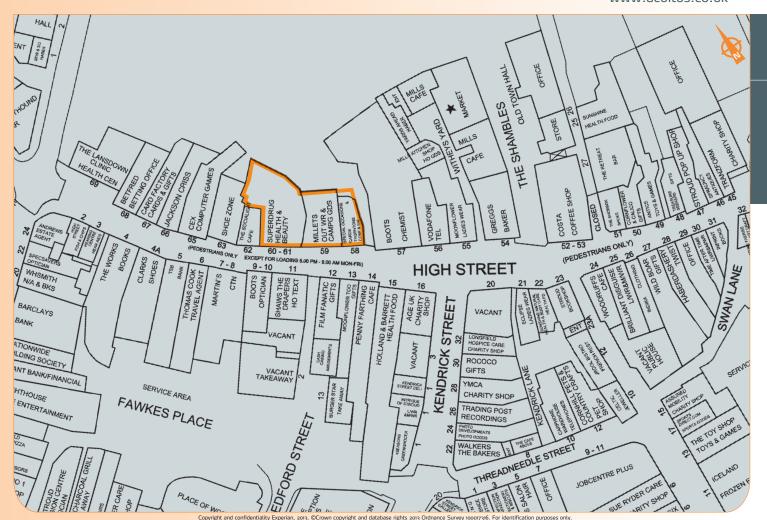

lot 19

Miles: 9 miles south of Gloucester 32 miles north-east of Bristol Roads: A417, A419, M5 (Junction 13) Rail: Stroud Railway Station Air: Bristol Airport

The property is situated in a highly prominent position on the northern side of the pedestrianised High Street, close to its junction with Kendrick Street, in an excellent trading location. Nearby occupiers include Costa, Greggs, Boots the Chemist, JD Wetherspoon, Lloyds, NatWest and HSBC banks.

The property comprises an attractive unbroken parade of three retails units, providing ground floor retail and first floor ancillary accommodation. The second floors of each unit are accessed by a ladder and loft hatch only. The second floor of Unit 59 is not demised to Blacks Outdoor Retail Limited.

| Tenancy and accommodation |                           |                                            |                                           |                                                     |                                                          |                              |                |                            |
|---------------------------|---------------------------|--------------------------------------------|-------------------------------------------|-----------------------------------------------------|----------------------------------------------------------|------------------------------|----------------|----------------------------|
| Unit                      | Floor                     | Use                                        | Floor Areas (Approx)                      |                                                     | Tenant                                                   | Term                         | Rent<br>p.a.x. | Reviews/<br>(Reversion)    |
| 58                        | Ground<br>First<br>Second | Retail/Ancillary<br>Ancillary<br>Ancillary | 102.63 sq m<br>29.29 sq m<br>Not measured | (1,105 sq ft)<br>(315 sq ft)<br>(Restricted access) | SPECIAL OCCASIONS<br>(GREETINGS) LIMITED<br>t/a CARDZONE | 5 years from<br>18/07/2013   | £20,000        | (17/07/2018)               |
| 59                        | Ground<br>First           | Retail/Ancillary<br>Ancillary              | 148.20 sq m<br>39.02 sq m                 | (1,595 sq ft)<br>(420 sq ft)                        | BLACKS OUTDOOR<br>RETAIL LIMITED (1) t/a<br>MILLETS      | 10 years from 03/10/2014 (2) | £30,000        | 03/10/2019<br>(02/10/2024) |
| 60-61                     | Ground<br>First<br>Second | Retail/Ancillary<br>Ancillary<br>Ancillary | 266.55 sq m<br>82.26 sq m<br>Not measured | (2,869 sq ft)<br>(885 sq ft)<br>(Restricted access) | SUPERDRUG STORES<br>PLC (3)                              | 5 years from 27/07/2012      | £49.750        | 26/07/2017                 |
| Totals                    |                           |                                            | 667.95 sq m                               | (7,190 sq ft)                                       |                                                          |                              | £99,750        |                            |