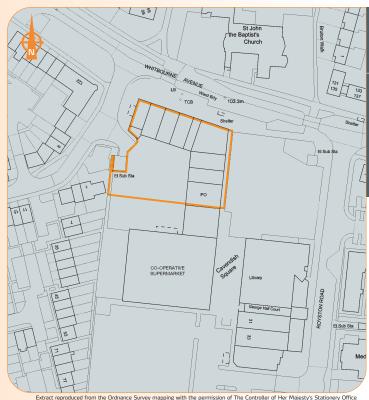

lot 11

Rent £158,060 per annum exclusive

Extract reproduced from the Ordnance Survey mapping with the ©Crown Copyright 100020449. For identification purposes only.

Miles: 34 miles north-east of Bath 40 miles east of Bristol

Roads: A419, A420, M4 (Junction 15)
Rail: Swindon (Wilts); approximately 1 hour to London Paddington 45 mins to Bristol Temple Meads

Air: Bristol Airport

Walcot is a predominantly residential suburb, some 2 miles from Swindon town centre. The property is located on the southern side of Whitbourne Avenue which links with Queens Drive (A4259) to the west. Nearby occupiers include Co-operative Supermarket and Lloyds Pharmacy.

The property comprises an L-shaped building providing ten retail units. A yard to the rear is used for servicing access and parking. There is a large car park adjacent to the property, not included within the demise for sale.