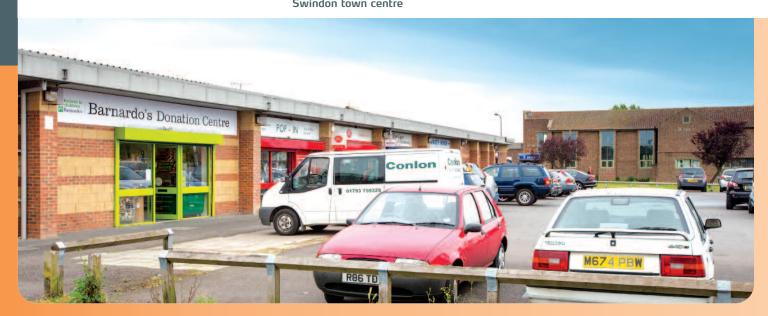

# 2-11 Cavendish Square Whitbourne Avenue, Swindon SN<sub>3</sub> 2LZ

Rent £158,060 per annum Freehold Retail Parade Investment

- Ten units Let to tenants including Barnardo's, Papa John's and William Hill
- Busy residential area some 2 miles from Swindon town centre
- Benefits from large yard to rear

The property comprises an L-shaped building providing ten retail units. A yard to the rear is used for servicing access and parking. There is a large car park adjacent to the property, not included within the demise for sale.

### Tenancy and accommodation

| Unit  | Floor  | Floor Area    | s (Approx)     | Tenant                                         | Term                                                           | Rent p.a.x. | Reviews/(Reversion)        |
|-------|--------|---------------|----------------|------------------------------------------------|----------------------------------------------------------------|-------------|----------------------------|
| 2     | Ground | 163.14 sq m   | (1,756 sq ft)  | BARNARDO'S (1)                                 | 9 years 6 months from<br>11/01/2015 (2)                        | £25,000     | (10/07/2024)               |
| 3     | Ground | 152.36 sq m   | (1,640 sq ft)  | INDIVIDUAL<br>(t/a Post Office)                | Approx. 13 years 6 months from 01/04/2014 until 28/09/2027 (3) | £18,000     | 01/04/2019<br>(28/09/2027) |
| 4     | Ground | 68.oo sq m    | (732 sq ft)    | HAIRCARE<br>(SWINDON) LIMITED                  | 17 years from 29/09/2010 until<br>28/09/2027                   | £10,000     | 29/09/2017<br>(28/09/2027) |
| 5     | Ground | 109.44 sq m   | (1,178 sq ft)  | INDIVIDUAL                                     | 17 years from 29/09/2010 until<br>28/09/2027 (2)               | £15,000     | 29/09/2017<br>(28/09/2027) |
| 6     | Ground | 147.71 sq m   | (1,590 sq ft)  | WILLIAM HILL ORGANIZATION LIMITED (4)          | Approx 17 years from 29/09/2010 until 16/08/2027 (3)           | £25,560     | 17/07/2017<br>(16/08/2027) |
| 7     | Ground | 85.38 sq m    | (919 sq ft)    | INDIVIDUALS (t/a Premier<br>Convenience Store) | Approx 7 years from 29/09/2010                                 | £12,000     | (11/10/2017)               |
| 8     | Ground | 91.88 sq m    | (989 sq ft)    | INDIVIDUAL<br>(t/a Fish Chips & Chinese)       | Approx 17 years from 29/09/2010 until 11/10/2027 (3)           | £13,500     | 12/10/2017<br>(11/10/2027) |
| 9     | Ground | 87.05 sq m    | (937 sq ft)    | INDIVIDUAL<br>(t/a Zeera Indian)               | Approx 17 years from 29/09/2010 until 11/10/2027 (3)           | £15,000     | (11/10/2027)               |
| 10    | Ground | 84.54 sq m    | (910 sq ft)    | PAPA JOHN'S (GB) LIMITED (5)                   | Approx 12 years 2 months from 29/09/2010 until 24/12/2022 (3)  | £15,000     | 25/12/2017                 |
| 11    | Ground | 65.03 sq m    | (700 sq ft)    | INDIVIDUAL<br>(t/a Cavendish Grocery Store)    | Approx 17 years 6 months from 29/09/2010 until 19/03/2028      | £9,000      | 20/03/2018                 |
| Total |        | 1,054.53 sq m | (11,351 sq ft) |                                                |                                                                | £158,060    |                            |