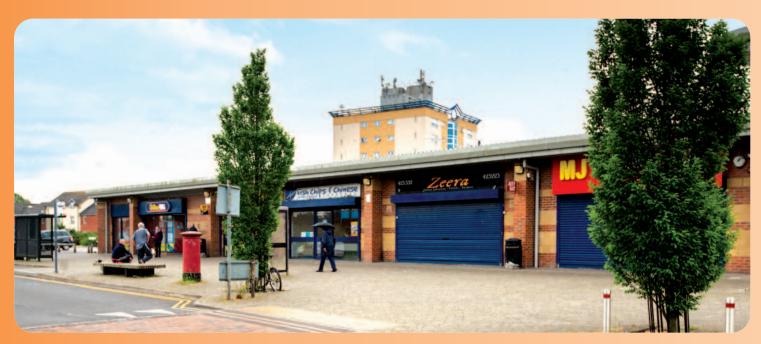

### Tenancy and accommodation

| Unit  | Floor  | Floor Area    | s (Approx)     | Tenant                                         | Term                                                           | Rent p.a.x. | Reviews/(Reversion)        |
|-------|--------|---------------|----------------|------------------------------------------------|----------------------------------------------------------------|-------------|----------------------------|
| 2     | Ground | 163.14 sq m   | (1,756 sq ft)  | BARNARDO'S (1)                                 | 9 years 6 months from<br>11/01/2015 (2)                        | £25,000     | (10/07/2024)               |
| 3     | Ground | 152.36 sq m   | (1,640 sq ft)  | INDIVIDUAL<br>(t/a Post Office)                | Approx. 13 years 6 months from 01/04/2014 until 28/09/2027 (3) | £18,000     | 01/04/2019<br>(28/09/2027) |
| 4     | Ground | 68.oo sq m    | (732 sq ft)    | HAIRCARE<br>(SWINDON) LIMITED                  | 17 years from 29/09/2010 until<br>28/09/2027                   | £10,000     | 29/09/2017<br>(28/09/2027) |
| 5     | Ground | 109.44 sq m   | (1,178 sq ft)  | INDIVIDUAL                                     | 17 years from 29/09/2010 until<br>28/09/2027 (2)               | £15,000     | 29/09/2017<br>(28/09/2027) |
| 6     | Ground | 147.71 sq m   | (1,590 sq ft)  | WILLIAM HILL ORGANIZATION LIMITED (4)          | Approx 17 years from 29/09/2010 until 16/08/2027 (3)           | £25,560     | 17/07/2017<br>(16/08/2027) |
| 7     | Ground | 85.38 sq m    | (919 sq ft)    | INDIVIDUALS (t/a Premier<br>Convenience Store) | Approx 7 years from 29/09/2010                                 | £12,000     | (11/10/2017)               |
| 8     | Ground | 91.88 sq m    | (989 sq ft)    | INDIVIDUAL<br>(t/a Fish Chips & Chinese)       | Approx 17 years from 29/09/2010 until 11/10/2027 (3)           | £13,500     | 12/10/2017<br>(11/10/2027) |
| 9     | Ground | 87.05 sq m    | (937 sq ft)    | INDIVIDUAL<br>(t/a Zeera Indian)               | Approx 17 years from 29/09/2010 until 11/10/2027 (3)           | £15,000     | (11/10/2027)               |
| 10    | Ground | 84.54 sq m    | (910 sq ft)    | PAPA JOHN'S (GB) LIMITED (5)                   | Approx 12 years 2 months from 29/09/2010 until 24/12/2022 (3)  | £15,000     | 25/12/2017                 |
| 11    | Ground | 65.03 sq m    | (700 sq ft)    | INDIVIDUAL<br>(t/a Cavendish Grocery Store)    | Approx 17 years 6 months from 29/09/2010 until 19/03/2028      | £9,000      | 20/03/2018                 |
| Total |        | 1,054.53 sq m | (11,351 sq ft) |                                                |                                                                | £158,060    |                            |