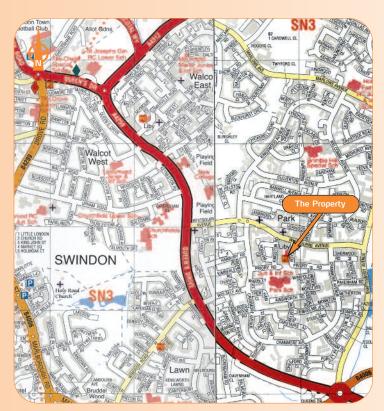

Roads: A419, A420, M4 (Junction 15)
Rail: Swindon (Wilts); approximately 1 hour to London Paddington 45 mins to Bristol Temple Meads

Air: Bristol Airport

Walcot is a predominantly residential suburb, some 2 miles from Swindon town centre. The property is located on the southern side of Whitbourne Avenue which links with Queens Drive (A4259) to the west. Nearby occupiers include Co-operative Supermarket and Lloyds Pharmacy.