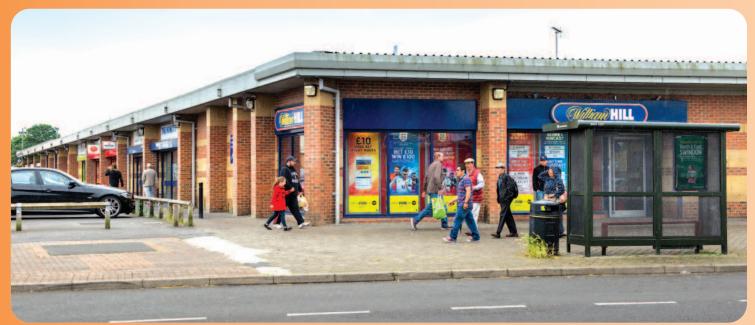

### Tenancy and accommodation

| Unit  | Floor  | Floor Area    | s (Approx)     | Tenant                                         | Term                                                           | Rent p.a.x. | Reviews/(Reversion)        |
|-------|--------|---------------|----------------|------------------------------------------------|----------------------------------------------------------------|-------------|----------------------------|
| 2     | Ground | 163.14 sq m   | (1,756 sq ft)  | BARNARDO'S (1)                                 | 9 years 6 months from<br>11/01/2015 (2)                        | £25,000     | (10/07/2024)               |
| 3     | Ground | 152.36 sq m   | (1,640 sq ft)  | INDIVIDUAL<br>(t/a Post Office)                | Approx. 13 years 6 months from 01/04/2014 until 28/09/2027 (3) | £18,000     | 01/04/2019<br>(28/09/2027) |
| 4     | Ground | 68.oo sq m    | (732 sq ft)    | HAIRCARE<br>(SWINDON) LIMITED                  | 17 years from 29/09/2010 until<br>28/09/2027                   | £10,000     | 29/09/2017<br>(28/09/2027) |
| 5     | Ground | 109.44 sq m   | (1,178 sq ft)  | INDIVIDUAL                                     | 17 years from 29/09/2010 until<br>28/09/2027 (2)               | £15,000     | 29/09/2017<br>(28/09/2027) |
| 6     | Ground | 147.71 sq m   | (1,590 sq ft)  | WILLIAM HILL ORGANIZATION LIMITED (4)          | Approx 17 years from 29/09/2010 until 16/08/2027 (3)           | £25,560     | 17/07/2017<br>(16/08/2027) |
| 7     | Ground | 85.38 sq m    | (919 sq ft)    | INDIVIDUALS (t/a Premier<br>Convenience Store) | Approx 7 years from 29/09/2010                                 | £12,000     | (11/10/2017)               |
| 8     | Ground | 91.88 sq m    | (989 sq ft)    | INDIVIDUAL<br>(t/a Fish Chips & Chinese)       | Approx 17 years from 29/09/2010 until 11/10/2027 (3)           | £13,500     | 12/10/2017<br>(11/10/2027) |
| 9     | Ground | 87.05 sq m    | (937 sq ft)    | INDIVIDUAL<br>(t/a Zeera Indian)               | Approx 17 years from 29/09/2010 until 11/10/2027 (3)           | £15,000     | (11/10/2027)               |
| 10    | Ground | 84.54 sq m    | (910 sq ft)    | PAPA JOHN'S (GB) LIMITED (5)                   | Approx 12 years 2 months from 29/09/2010 until 24/12/2022 (3)  | £15,000     | 25/12/2017                 |
| 11    | Ground | 65.03 sq m    | (700 sq ft)    | INDIVIDUAL<br>(t/a Cavendish Grocery Store)    | Approx 17 years 6 months from 29/09/2010 until 19/03/2028      | £9,000      | 20/03/2018                 |
| Total |        | 1,054.53 sq m | (11,351 sq ft) |                                                |                                                                | £158,060    |                            |