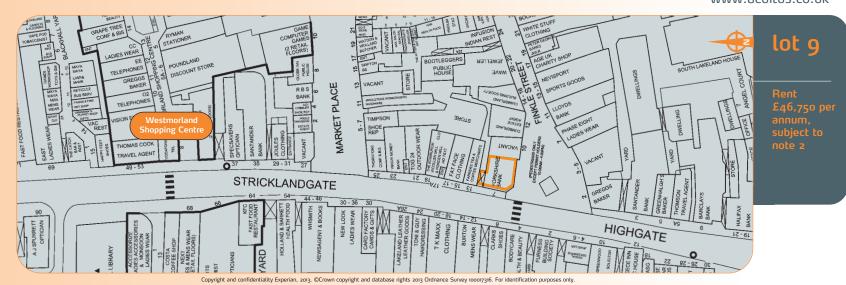

lot 9

Receivers

ewellers

Miles: 47 miles south of Carlisle 70 miles north of Manchester

8 miles east of Windermere Roads: A6, A590, A684, M6 (Junction 36) Rail: Kendal Rail Station

Newcastle Airport

The property occupies a prominent corner position on the eastern side of Stricklandgate, at the junction of Highgate and Finkle Street, in the heart of the town centre. Westmorland Shopping Centre is a short walk away housing occupiers including Poundland, Boots the Chemist, Peacocks and Topshop. Other occupiers in the town include TK Maxx, New Look, WH Smith and branches of Barclays, Halifax and Santander banks. There is a public car park with parking for approximately 300 cars close by.

## Tenancy and accommodation

| Floor                       | Use                                              | Floor Areas (Approx)                   |               | Tenant                                             | Term                                           | Rent p.a.x. | Review/(Reversion) |
|-----------------------------|--------------------------------------------------|----------------------------------------|---------------|----------------------------------------------------|------------------------------------------------|-------------|--------------------|
| Ground<br>Basement<br>First | Banking Hall/Ancillary<br>Ancillary<br>Ancillary | 91.20 sq m<br>81.29 sq m<br>75.25 sq m | (875 sq ft)   | CLYDESDALE<br>BANK PLC (1) (t/a<br>Yorkshire Bank) | on a full repairing<br>& insuring lease<br>(2) |             | 2021<br>(2026)     |
| Total                       |                                                  | 247.74 sq m                            | (2,667 sq ft) |                                                    |                                                | £46,750 (2) |                    |