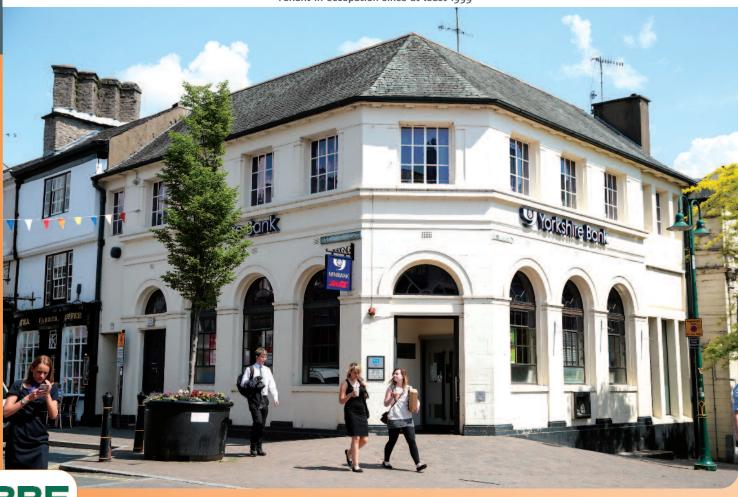

# Yorkshire Bank, 7 Stricklandgate Kendal, Cumbria LA9 4NB

Freehold Bank Investment

- Entirely let to Clydesdale Bank Plc t/a Yorkshire Bank
- 10 year lease renewal until 2026 (subject to options) at a re-based rent
- Tenant in occupation since at least 1999
- Nearby retailers include TK Maxx, WH Smith, Boots the Chemist and Fat Face
- Gateway to the Lake District

Receivers

ewellers

Miles: 47 miles south of Carlisle 70 miles north of Manchester

8 miles east of Windermere Roads: A6, A590, A684, M6 (Junction 36) Rail: Kendal Rail Station

Newcastle Airport

The property occupies a prominent corner position on the eastern side of Stricklandgate, at the junction of Highgate and Finkle Street, in the heart of the town centre. Westmorland Shopping Centre is a short walk away housing occupiers including Poundland, Boots the Chemist, Peacocks and Topshop. Other occupiers in the town include TK Maxx, New Look, WH Smith and branches of Barclays, Halifax and Santander banks. There is a public car park with parking for approximately 300 cars close by.

The property comprises a ground floor banking hall, with ancillary accommodation at basement and first floors.

Freehold.

VAT is not applicable to this lot.

This property is being marketed for sale on behalf of Fixed Charge Receivers and therefore no warranties or guarantees in any respect, including VAT, can be given. The information in these particulars has been provided by the Fixed Charge Receivers to the best of their knowledge but the purchaser must rely solely upon their own enquiries. The Fixed Charge Receivers are not bound to accept the highest or any offer and are acting in respect of this sale without personal liability.