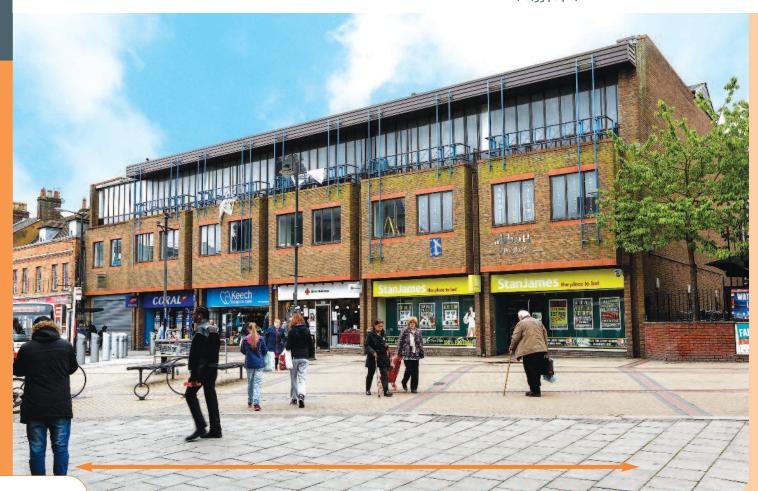

# Units 4-8, 12-14 Park Street Luton, Bedfordshire LU1 3EP

E131,000 per annum exclusive Freehold Retail Parade/Office Investment

- Let to tenants trading as Coral,
   British Red Cross, Keech Hospice Care and Stan James Betting
- Retail parade comprising 5 units (arranged as four shops)
- Pedestrianised town centre location opposite the University of Bedfordshire
- Close proximity to The Mall Shopping Centre
- Totalling approximately 1,890.93 sq m (20,354 sq ft)

The property is prominently situated on the south side of Park Street in the heart of Luton's pedestrianised town centre, opposite its junction with Church Street which leads to Luton Railway Station a short distance away. The property is adjacent to the University of Bedfordshire's Luton Campus and The Mall Shopping Centre anchored by Debenhams and Marks & Spencer. Other nearby occupiers include Boots the Chemist, Primark, 99p Stores, McDonald's, Specsavers, NatWest and Barclays Bank.

The property comprises an unbroken parade of 5 ground floor retail units arranged as 4 shops with self-contained office accommodation on the first and second floors.

Freehold.

VAT is applicable to this lot.

### Tenancy and accommodation

| Unit     | Floor                             | Use      | Floor Areas (Approx) |                | Tenant                                                        | Term                            | Rent p.a.x. | Review/(Reversion)         |
|----------|-----------------------------------|----------|----------------------|----------------|---------------------------------------------------------------|---------------------------------|-------------|----------------------------|
| Unit 4   | Ground                            | Retail   | 162.67 sq m          | (1,751 sq ft)  | CORAL RACING<br>LIMITED (1)                                   | 10 years from<br>10/05/2012 (2) | £31,000     | 10/05/2017<br>(09/05/2022) |
| Unit 5   | Ground                            | Retail   | 140.19 sq m          | (1,509 sq ft)  | PASQUE CHARITY<br>(TRADING) LIMITED<br>t/a Keech Hospice Care | 10 years from<br>30/04/2009     | £27,000     | (29/04/2019)               |
| Unit 6   | Ground                            | Retail   | 140.19 sq m          | (1,509 sq ft)  | BRITISH RED CROSS<br>SOCIETY                                  | 10 years from<br>08/07/2008     | £28,000     | (07/07/2018)               |
| Unit 7-8 | Ground                            | Retail   | 211.53 sq m          | (2,277 sq ft)  | STAN JAMES<br>(ABINGDON) LIMITED                              | 10 years from<br>06/03/2009     | £45,000     | (05/03/2019)               |
| 12-14    | Part Ground,<br>First &<br>Second | , Office | 1,236.35 sq m        | (13,308 sq ft) | WELBECK PORTLAND<br>PROPERTIES LIMITED                        | 999 years from<br>03/10/2014    | Peppercorn  |                            |