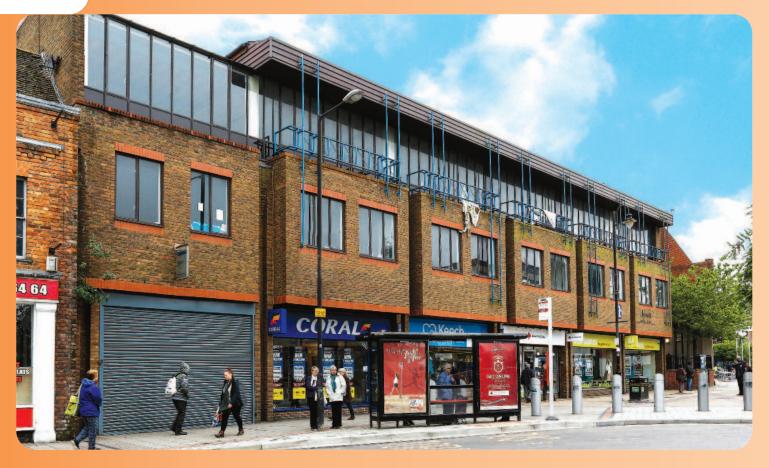

# Units 4-8, 12-14 Park Street Luton, Bedfordshire LU1 3EP

E131,000 per annum exclusive Freehold Retail Parade/Office Investment

- Let to tenants trading as Coral,
   British Red Cross, Keech Hospice Care and Stan James Betting
- Retail parade comprising 5 units (arranged as four shops)
- Pedestrianised town centre location opposite the University of Bedfordshire
- Close proximity to The Mall Shopping Centre
- Totalling approximately 1,890.93 sq m (20,354 sq ft)

The property is prominently situated on the south side of Park Street in the heart of Luton's pedestrianised town centre, opposite its junction with Church Street which leads to Luton Railway Station a short distance away. The property is adjacent to the University of Bedfordshire's Luton Campus and The Mall Shopping Centre anchored by Debenhams and Marks & Spencer. Other nearby occupiers include Boots the Chemist, Primark, 99p Stores, McDonald's, Specsavers, NatWest and Barclays Bank.

The property comprises an unbroken parade of 5 ground floor retail units arranged as 4 shops with self-contained office accommodation on the first and second floors.

Freehold.

VAT is applicable to this lot.