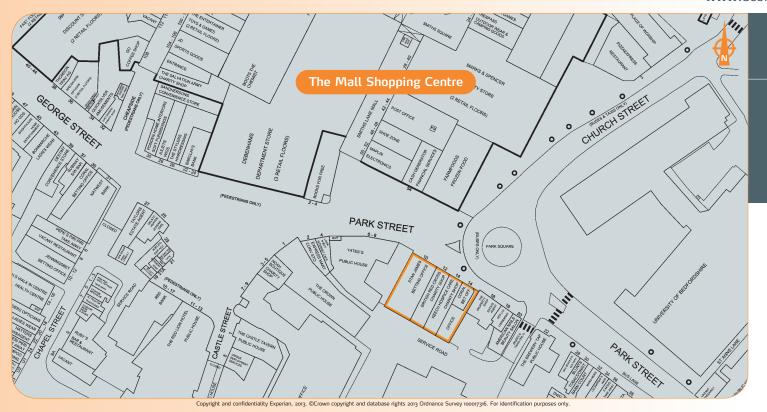

The property is prominently situated on the south side of Park Street in the heart of Luton's pedestrianised town centre, opposite its junction with Church Street which leads to Luton Railway Station a short distance away. The property is adjacent to the University of Bedfordshire's Luton Campus and The Mall Shopping Centre anchored by Debenhams and Marks & Spencer. Other nearby occupiers include Boots the Chemist, Primark, 99p Stores, McDonald's, Specsavers, NatWest and Barclays Bank.