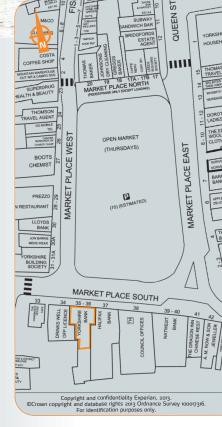

£28,980 per subject to note 2

lot 1

Roads: Aı(M), A61

Ripon Railway Station Leeds Bradford Airport Rail:

The property is situated on the south side of Market Place South. opposite its junctions with Market Place East and Market Place West, the principal retail location within Ripon town centre. Nearby occupiers include JD Wetherspoon, Sainsbury's, Boots the Chemist, Prezzo, Costa Coffee, Caffè Nero and branches of Barclays, NatWest and Halifax banks.