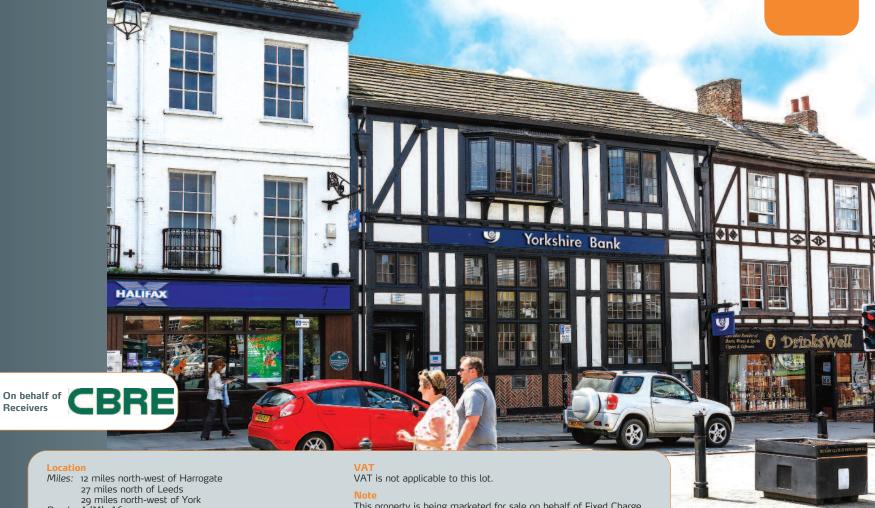

# Yorkshire Bank, 36 Market Place South Ripon, North Yorkshire HG4 1DH

Freehold Bank Investment

- Entirely let to Clydesdale Bank Plc t/a Yorkshire Bank
- 10 year lease renewal until 2026 (subject to options) at a re-based rent
- Tenant in occupation since at least 1999
- Prominent location on town's principal retail thoroughfare
- Prosperous North Yorkshire market

£28,980 per subject to note 2

lot 1

Roads: Aı(M), A61

Ripon Railway Station Leeds Bradford Airport Rail:

The property is situated on the south side of Market Place South. opposite its junctions with Market Place East and Market Place West, the principal retail location within Ripon town centre. Nearby occupiers include JD Wetherspoon, Sainsbury's, Boots the Chemist, Prezzo, Costa Coffee, Caffè Nero and branches of Barclays, NatWest and Halifax banks.

The property comprises a ground floor banking hall with ancillary accommodation on the first floor.

Freehold

This property is being marketed for sale on behalf of Fixed Charge Receivers and therefore no warranties or guarantees in any respect, including VAT, can be given. The information in these particulars has been provided by the Fixed Charge Receivers to the best of their knowledge but the purchaser must rely solely upon their own enquiries. The Fixed Charge Receivers are not bound to accept the highest or any offer and are acting in respect of this sale without personal liability.