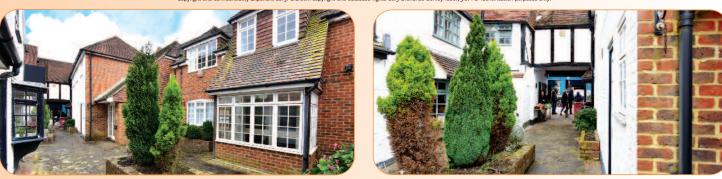

## Description

The property comprises a popular courtyard development with a mix of retail and office units. The retail units front onto Downing Street and the offices (known as Merton House and The Old Bakehouse) are at the rear arranged within the small courtyard.