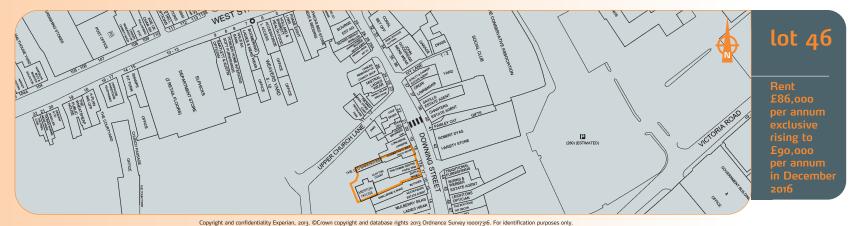

Tenancy and accommodation

Farnham is an affluent Surrey commuter town to the west of Guildford. The property is prominently situated on the western side of Downing Street, close to its junction with Upper Church Lane and a short walk from The Borough, West Street, and Lion & Lamb Yard. Nearby retailers include Fat Face and Crew Clothing with Jojo Maman Bébé, White Stuff, Moss Bros, Prezzo, Maison Blanc and Boots the Chemist among other retailers also represented within the town.

## Description

The property comprises a popular courtyard development with a mix of retail and office units. The retail units front onto Downing Street and the offices (known as Merton House and The Old Bakehouse) are at the rear arranged within the small courtyard.