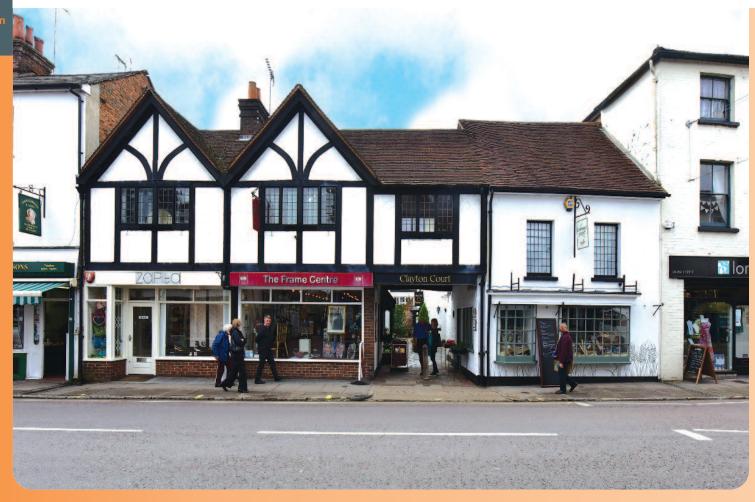

## lot 46 17/17A and 18 Clayton Court Downing Street, Farnham, Surrey GU9 7PB

Freehold Retail and Office Centre

Investment

Rent £86,000 per annum exclusive rising to £90,000 per annum in December

- Attractive Retail and Office Courtyard
  - Let to five tenants
- Close to The Borough, West Street and Lion & Lamb Yard
- Affluent and Historic Surrey Commuter Town

Tenancy and accommodation

Farnham is an affluent Surrey commuter town to the west of Guildford. The property is prominently situated on the western side of Downing Street, close to its junction with Upper Church Lane and a short walk from The Borough, West Street, and Lion & Lamb Yard. Nearby retailers include Fat Face and Crew Clothing with Jojo Maman Bébé, White Stuff, Moss Bros, Prezzo, Maison Blanc and Boots the Chemist among other retailers also represented within the town.

## Description

The property comprises a popular courtyard development with a mix of retail and office units. The retail units front onto Downing Street and the offices (known as Merton House and The Old Bakehouse) are at the rear arranged within the small courtyard.