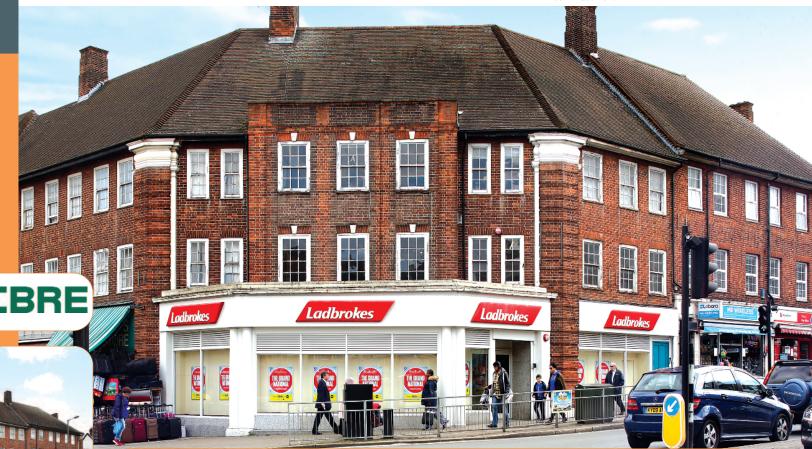

# 112-114 Burnt Oak Broadway Edgware, Greater London HA8 oBE

Rent £38,ooo per annum exclusive

Freehold Retail Investment

- Entirely let to Ladbrokes Betting &
- **Gaming Limited** Prominent corner position on busy Burnt Oak
- Broadway
- Benefits from self-contained upper floors
- Nearby occupiers include Tesco Metro, Peacocks, Savers, Shoe Zone, Greggs and a number of independent retailers
- Future residential redevelopment potential of upper parts (subject to lease and consents)
- VAT free investment

Miles: 10 miles north-west of Central London Roads: A1, A5, A41, M1 (Junction 1), M40, M25 Rail: Burnt Oak Underground Station (Northern Line)

London Heathrow Airport

The property is located in the popular suburb of Burnt Oak, Edgware, approximately 10 miles from Central London. The property is situated in a prominent corner position at the busy junction of Burnt Oak Broadway and Watling Avenue. Nearby occupiers include Tesco Metro, Peacocks, Savers, Shoe Zone, Greggs and a number of independent retailers. The property benefits from a public car park to the rear for approximately 50 cars.

The property comprises a ground floor betting shop with selfcontained office accommodation on the first and second floors. Floor plans are available within the legal pack. The property benefits from frontages to both Burnt Oak Broadway and Watling Avenue.