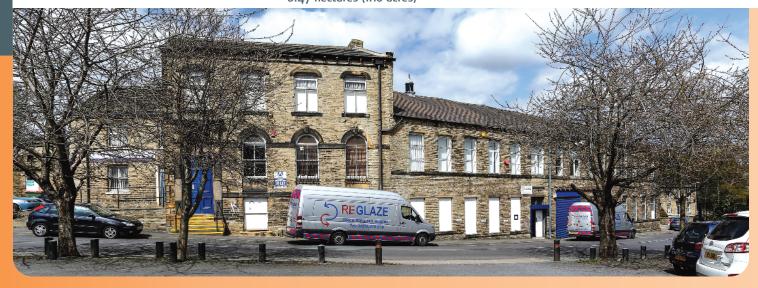

# Moorlands Business Centre, Balme Road Cleckheaton, West Yorkshire BD19 4EZ

Rent £46,487 per annum exclusive (3)

Freehold Industrial/Office Investment

- Comprises a two storey industrial and office building
- Approximately 2,630.41 sq m
   (28,314 sq ft) on a site of approximately
   0.47 hectares (1.16 acres)
- Well located close to Cleckheaton town centre and M62 Motorway
- Future redevelopment potential (subject to consents)

The property comprises a substantial site of approximately 0.47 hectares (1.16 acres) upon which is built a two storey industrial and office building totalling approximately 2,630.41 sq m (28,314 sq ft). The property benefits from rear access via Law Street and on-site car parking.