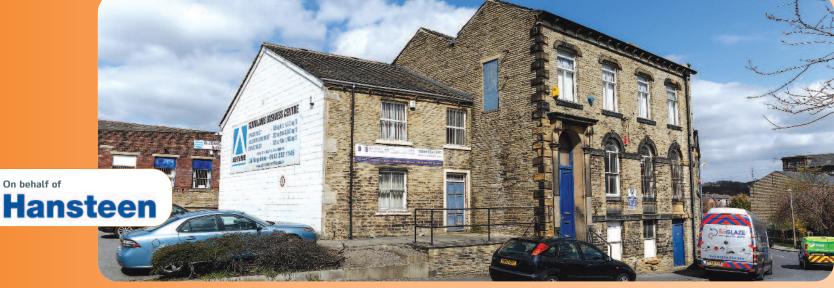

# Moorlands Business Centre, Balme Road Cleckheaton, West Yorkshire BD19 4EZ

Rent £46,487 per annum exclusive (3)

Freehold Industrial/Office Investment

- Comprises a two storey industrial and office building
- Approximately 2,630.41 sq m
   (28,314 sq ft) on a site of approximately
   0.47 hectares (1.16 acres)
- Well located close to Cleckheaton town centre and M62 Motorway
- Future redevelopment potential (subject to consents)

The property comprises a substantial site of approximately 0.47 hectares (1.16 acres) upon which is built a two storey industrial and office building totalling approximately 2,630.41 sq m (28,314 sq ft). The property benefits from rear access via Law Street and on-site car parking.