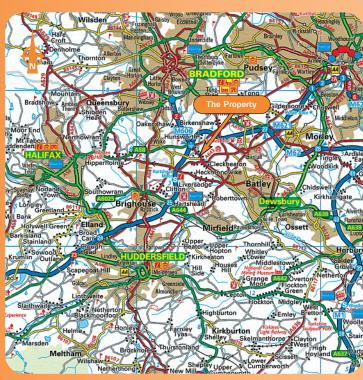

On behalf of

Miles: 9 miles north-east of Huddersfield 11 miles south-west of Leeds Roads: A638, M62 (Junction 26), M606 Rail: Low Moor and Batley Railway Stations

Leeds Bradford Airport

The property is well located on the north side of Balme Road, close to its junction with Bradford Road (A638), an arterial route between Junction 26 of the M62 to the north and Cleckheaton town centre to the south.