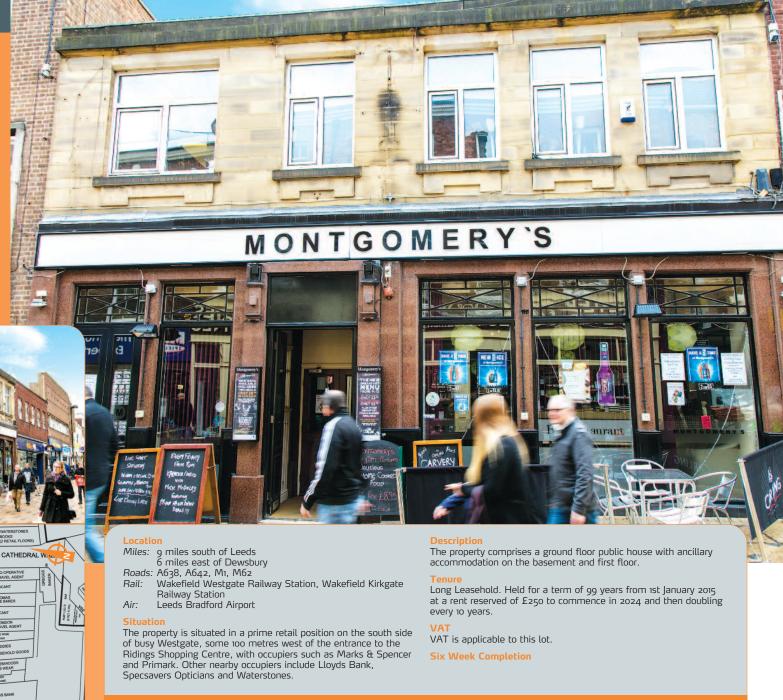

## 19 Westgate Wakefield, West Yorkshire WF1 1/Z

£25,000 per annum exclusive (2)

**Public House Investment** 

- Public House let on a 15 year lease until 2030 (subject to option)
- Pedestrianised town centre location
- · Approximately 100m metres from the
- entrance to the Ridings Shopping Centre
- Nearby occupiers include marks & Spencer, Lloyds Bank, Specsavers Opticians and Waterstones