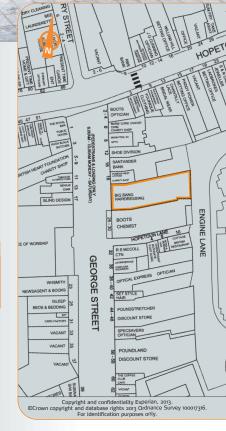

## Situation

The property is situated in a prominent position on the eastern side of the pedestrianiSed George Street. George Street is considered to be the main retailing street within the town. There is on-street car parking on all surrounding streets with a large public car park to the rear of the property. Nearby occupiers include WH Smith, Boots, M&Co and RS McColl. Bathgate is a popular town in West Lothian located on the M8 motorway linking Edinburgh and Glasgow. The town has a population of approximately 15,000 people. The town is 15 miles west of Edinburgh and 25 miles east of Glasgow. Road links are excellent and the town benefits from a rail station with a journey time of 30 minutes to Edinburgh Waverley station.