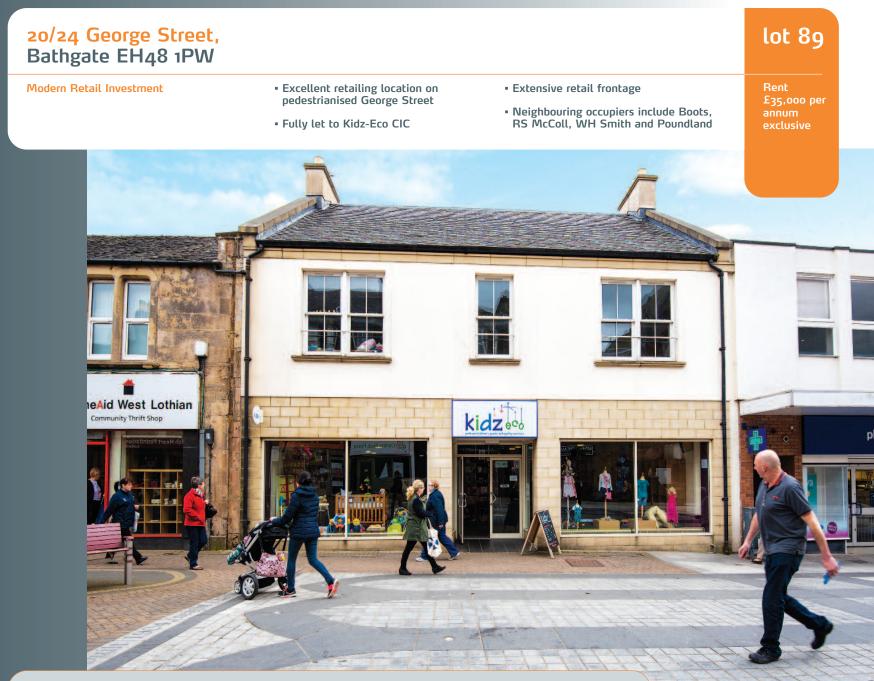

## Situation

The property is situated in a prominent position on the eastern side of the pedestrianiSed George Street. George Street is considered to be the main retailing street within the town. There is on-street car parking on all surrounding streets with a large public car park to the rear of the property. Nearby occupiers include WH Smith, Boots, M&Co and RS McColl. Bathgate is a popular town in West Lothian located on the M8 motorway linking Edinburgh and Glasgow. The town has a population of approximately 15,000 people. The town is 15 miles west of Edinburgh and 25 miles east of Glasgow. Road links are excellent and the town benefits from a rail station with a journey time of 30 minutes to Edinburgh Waverley station.

### Descriptio

The subject property comprises a modern two storey building arranged over ground and first floors. The ground floor is used for retail sales with the first floor providing ancillary accommodation. There is a yard area to the rear accessed off Hopetoun Lane providing parking and yard space for the property.