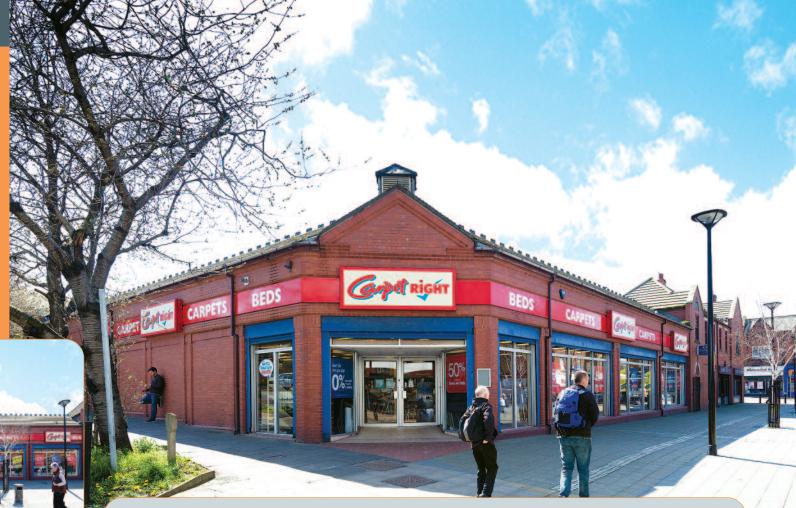

# 3 Prince George Square South Shields, Tyne & Wear NE33 2BE

Rent £50,570 per annum exclusive

Freehold Retail Investment

- Let to Carpetright Plc
- Opposite South Shields Library and adjacent to town centre car park
- · Nearby occupiers include Gala Bingo, Post Office and Debenhams
- · Approximately 7,000 sq ft

HE DENMARK CENTRI

CATHERINE STREET

The property occupies a prominent position on the southern side of Prince George Square, close to its junction with Fowler Street and a short distance from King Street, the main retail thoroughfare in the town. Nearby occupiers include Gala Bingo, South Shields Library, The Post Office and branches of Barclays and Halifax banks. The property benefits from being located adjacent to an 8o space public car park.