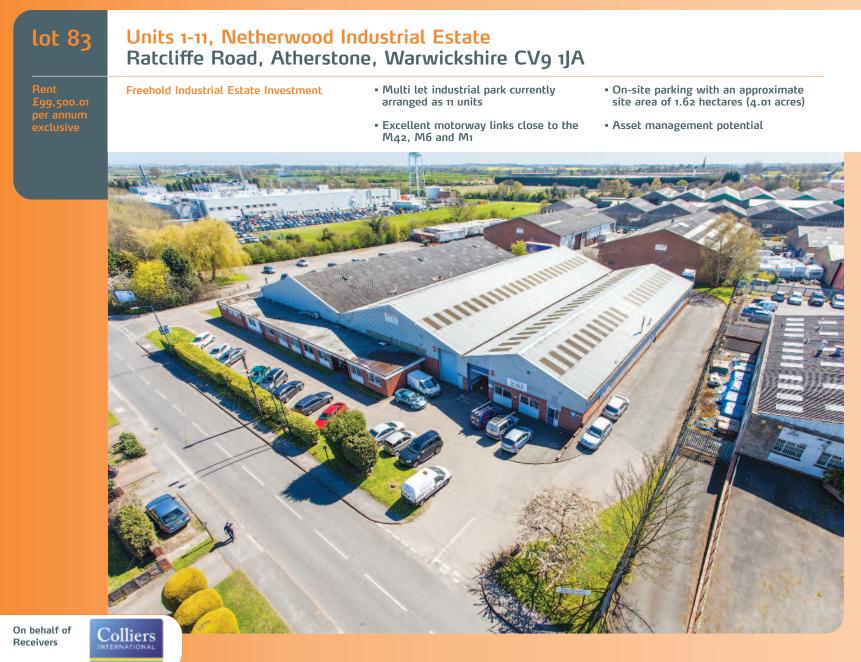

### Description

The property comprises three self-contained industrial units currently arranged as n units. The units benefit from on-site parking and a large approximate site area of 1.62 hectares (4.01 acres).