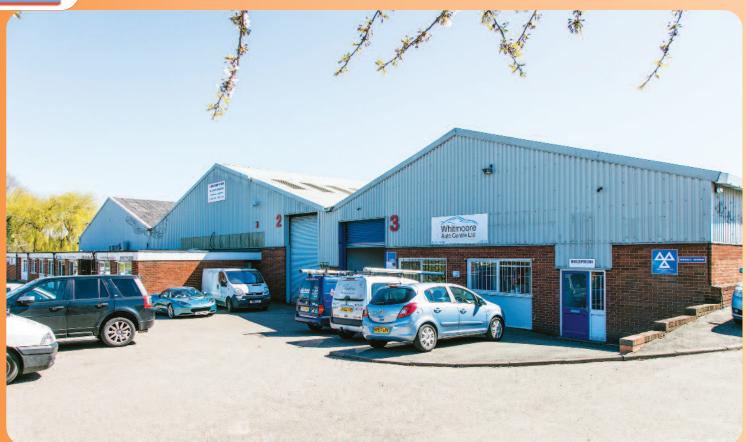

### Description

The property comprises three self-contained industrial units currently arranged as n units. The units benefit from on-site parking and a large approximate site area of 1.62 hectares (4.01 acres).