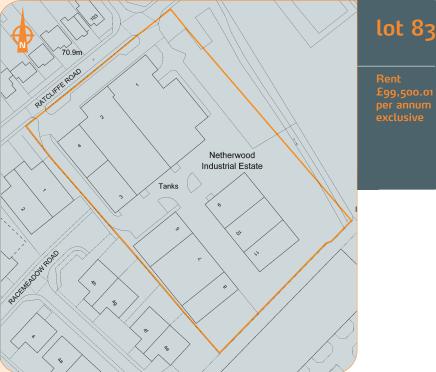

### Description

The property comprises three self-contained industrial units currently arranged as n units. The units benefit from on-site parking and a large approximate site area of 1.62 hectares (4.01 acres).

| Tenano                                                                                                                                                                                                                                                              | y and accomn                            | nodation                                              |                                                                 |                                                                        |                           |             |              |  |  |  |
|---------------------------------------------------------------------------------------------------------------------------------------------------------------------------------------------------------------------------------------------------------------------|-----------------------------------------|-------------------------------------------------------|-----------------------------------------------------------------|------------------------------------------------------------------------|---------------------------|-------------|--------------|--|--|--|
| Unit No                                                                                                                                                                                                                                                             | . Floor                                 | Floor Areas                                           | (Арргох)                                                        | Tenant                                                                 | Term                      | Rent p.a.x. | Reversion    |  |  |  |
| 2<br>4<br>6                                                                                                                                                                                                                                                         | Ground<br>Ground<br>Mezzanine<br>Ground | 1,294.5 sq m<br>367.3 sq m<br>45.7 sq m<br>390.3 sq m | (13,934 sq ft)<br>(3,954 sq ft)<br>(492 sq ft)<br>(4,201 sq ft) | INDIVIDUALS<br>t/a<br>K Millichamp and Sons<br>Haulage and Warehousing | 3 years from 01/03/2012   | £83,000     | 28/02/2015 ( |  |  |  |
| 3                                                                                                                                                                                                                                                                   | Ground<br>Mezzanine                     | 368.0 sq m<br>56.4 sq m                               | (3,961 sq ft)<br>(607 sq ft)                                    | INDIVIDUAL<br>t/a<br>Whitmore Auto Centre                              | 3 years from o6/o3/2015   | £ι6,000     | 05/03/2018   |  |  |  |
| 5                                                                                                                                                                                                                                                                   | Ground                                  | 393.8 sq m                                            | (4,239 sq ft)                                                   | VACANT POSSESSION                                                      |                           |             |              |  |  |  |
| 1                                                                                                                                                                                                                                                                   | Ground                                  | 1,594 sq m                                            | (17,158 sq ft)                                                  | MR TOOL (ATHERSTONE)<br>LIMITED                                        | 999 Years from 25/03/1997 | £100        | 24/03/2996   |  |  |  |
| 7<br>8                                                                                                                                                                                                                                                              | Ground<br>Ground                        | 390.7 sq m<br>393.7 sq m                              | (4,205 sq ft)<br>(4,238 sq ft)                                  | VALANCE CONCEPTS<br>LIMITED                                            | 999 years from 01/01/2000 | Peppercorn  | 31/12/2998   |  |  |  |
| 9                                                                                                                                                                                                                                                                   | Ground                                  | 431.8 sq m                                            | (4,648 sq ft)                                                   | INDIVIDUALS<br>t/a<br>K Millichamp and Sons<br>Haulage and Warehousing | 999 years from 25/03/1997 | £100        | 24/03/2996   |  |  |  |
| 10                                                                                                                                                                                                                                                                  | Ground                                  | 425.4 sq m                                            | (4,579 sq ft)                                                   | INDIVIDUALS<br>t/a<br>K Millichamp and Sons<br>Haulage and Warehousing | 999 years from 29/11/2002 | £100        | 28/11/3001   |  |  |  |
| 11                                                                                                                                                                                                                                                                  | Ground<br>Mezzanine A<br>Mezzanine B    | 427.3 sq m<br>193.6 sq m<br>74.4 sq m                 | (4,599 sq ft)<br>(2,084 sq ft)<br>(801 sq ft)                   | BRAMCOTE LIMITED                                                       | 999 years from 25/03/1997 | £100        | 24/03/2996   |  |  |  |
| Land                                                                                                                                                                                                                                                                |                                         |                                                       |                                                                 | INDIVIDUALS<br>t/a<br>K Millichamp and Sons<br>Haulage and Warehousing | 999 years from 25/03/1997 | £100        | 24/03/2996   |  |  |  |
| Total                                                                                                                                                                                                                                                               |                                         | 6,846.9 sq m                                          | (73,700 sq ft)                                                  |                                                                        |                           | £99,500     |              |  |  |  |
| (1) The tenant is currently holding over. A lease renewal with the tenant is in solicitors' hands for Unit 2 only for a term of 3 years from 24th June at £53,000 p.a.x.<br>Units 4 & 6 are to be surrendered simultaneously and terminal dilapidations undertaken. |                                         |                                                       |                                                                 |                                                                        |                           |             |              |  |  |  |