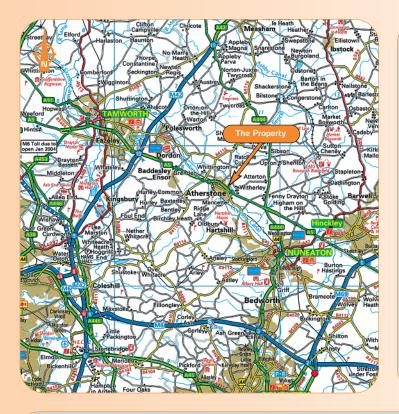

## Location

| Miles: | 20 miles north-east of Birmingham |
|--------|-----------------------------------|
|        | 19 miles west of Leicester        |
|        | 27 miles south of Derby           |
| Roads: | A5, M42 (Junction 20), A444       |
| Rail:  | Atherstone Rail                   |
| Air    | Birmingham International Airport  |

Atherstone is a market town some 20 miles north-east of Birmingham and 19 miles west of Leicester, located on the major A5 trunk road which runs from London to Holyhead and links directly with the M42 Motorway some 6 miles north-west of the property. Netherwood Industrial Estate is well located to the north-east of the town centre in a predominantly industrial area.