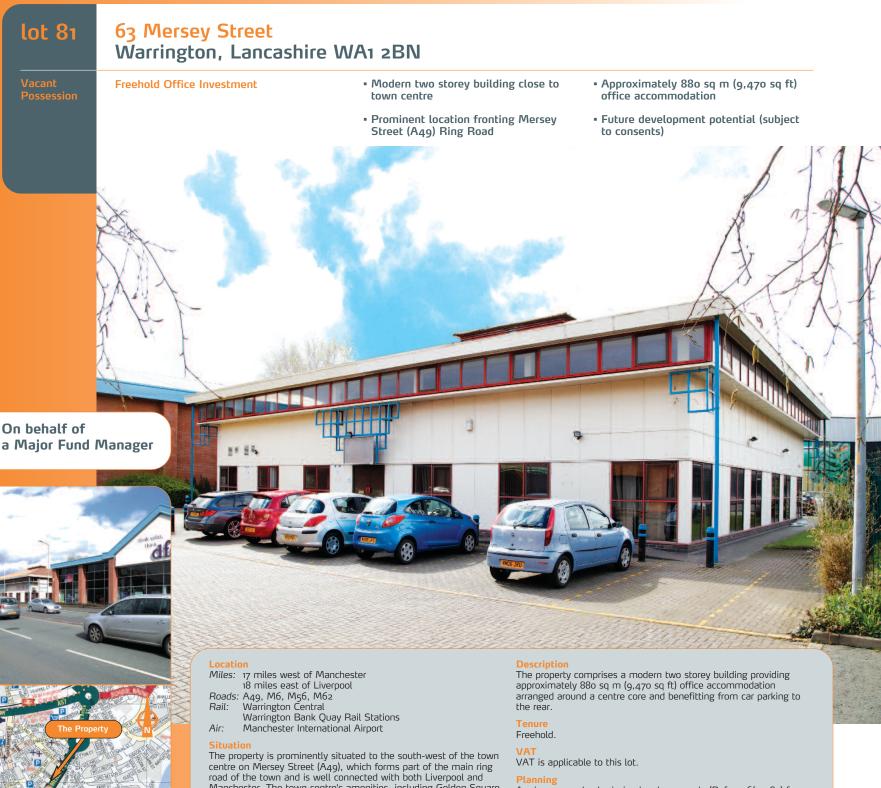

centre on Mersey Street (A49), which forms part of the main ring road of the town and is well connected with both Liverpool and Manchester. The town centre's amenities, including Golden Square Shopping Centre and Cockedge Shopping Centre, are within a short walk, with Riverside Retail Park located to the rear of the property housing retailers including McDonald's, Harvester, Homebase and Home Bargains. Other nearby occupiers including the immediately adjacent DFS and Multi York Furniture, with DW Fitness Gym and Intersports DW Store directly opposite.