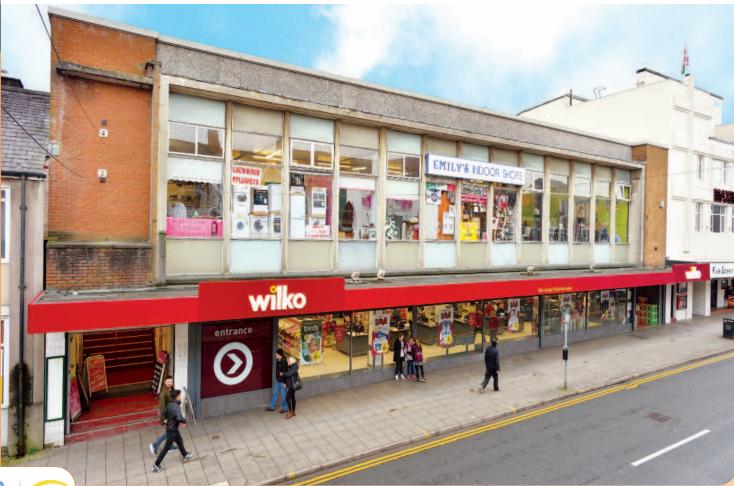

# 152-158 High Street Blackwood NP12 1AH

Freehold Town Centre Freehold Investment

- 33,133 sq ft entirely let to Wilko Retail Limited
- Short distance from The Market Place **Shopping Centre**
- Prominent High Street location adjacent to the town's bus station
   Nearby occupiers include Santander Bank, Shoe Zone, Peacocks Clothing and Sports Direct

Blackwood is a popular commuter town just 12 miles north-west of Newport and 15 miles north of Cardiff. The property is situated in the heart of the town rentre, occupying a prominent pitch onto the High Street just a short distance from The Market Place Shopping Centre, which houses retailers such as Peacocks Clothing, Iceland, Brighthouse and Boots. Other nearby occupiers include Santander, Maxime Cinema and Shoe Zone. The property benefits from excellent transport links, with the town centre bus stop located to the rear of the property and car parks located on either side of the High Street.

The property comprises ground floor retail accommodation with ancillary accommodation on second and third floors. The first floor has been sublet providing open plan retail accommodation for a number of small retailers along with a café. This part can be accessed via a separate staircase both from the High Street and from the bus station car park. The property benefits from loading doors to the rear of the property which provide lift access to all floors.