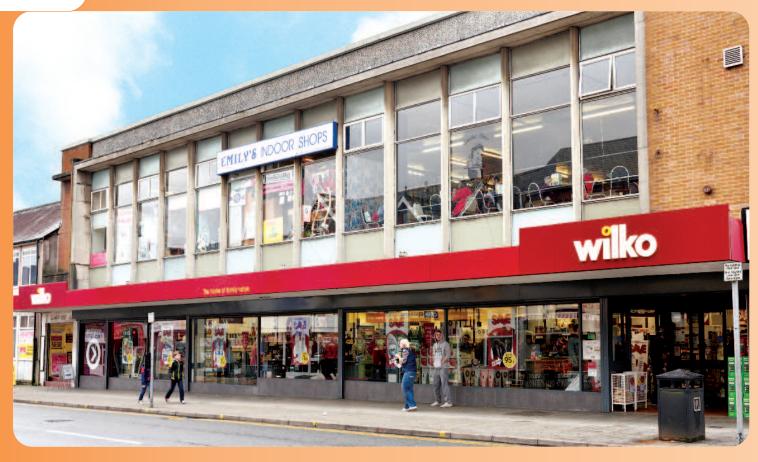

# 152-158 High Street Blackwood NP12 1AH

Freehold Town Centre Freehold Investment

- 33,133 sq ft entirely let to Wilko Retail Limited
- Short distance from The Market Place **Shopping Centre**
- Prominent High Street location adjacent to the town's bus station
   Nearby occupiers include Santander Bank, Shoe Zone, Peacocks Clothing and Sports Direct

Blackwood is a popular commuter town just 12 miles north-west of Newport and 15 miles north of Cardiff. The property is situated in the heart of the town rentre, occupying a prominent pitch onto the High Street just a short distance from The Market Place Shopping Centre, which houses retailers such as Peacocks Clothing, Iceland, Brighthouse and Boots. Other nearby occupiers include Santander, Maxime Cinema and Shoe Zone. The property benefits from excellent transport links, with the town centre bus stop located to the rear of the property and car parks located on either side of the High Street.

The property comprises ground floor retail accommodation with ancillary accommodation on second and third floors. The first floor has been sublet providing open plan retail accommodation for a number of small retailers along with a café. This part can be accessed via a separate staircase both from the High Street and from the bus station car park. The property benefits from loading doors to the rear of the property which provide lift access to all floors.

(i) For the year ending 31st January 2015, Wilko Retail Limited reported a turnover of £1,444,563,000, pre-tax profits of £5,496,000 and a total net worth of

£16o,898,000. (Source: Experian Group 18/04/2016)
(2) The first floor has been sublet and is trading as Emily's Indoor Shops.