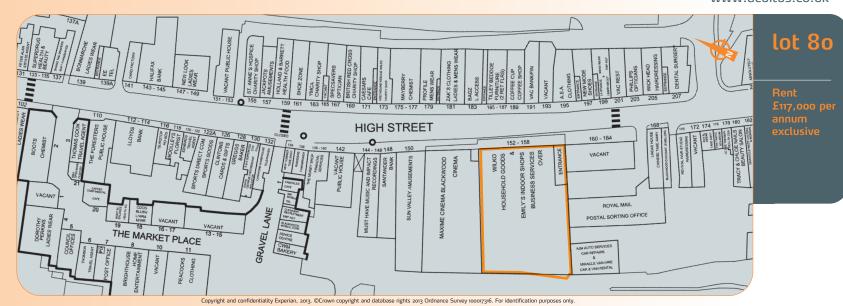

Blackwood is a popular commuter town just 12 miles north-west of Newport and 15 miles north of Cardiff. The property is situated in the heart of the town rentre, occupying a prominent pitch onto the High Street just a short distance from The Market Place Shopping Centre, which houses retailers such as Peacocks Clothing, Iceland, Brighthouse and Boots. Other nearby occupiers include Santander, Maxime Cinema and Shoe Zone. The property benefits from excellent transport links, with the town centre bus stop located to the rear of the property and car parks located on either side of the High Street.

## Tenancy and accommodation

| Floor                              | Use                                            | Floor Areas (Approx)                                        |                | Tenant                      | Term                                                            | Rent p.a.x. | Reversion  |
|------------------------------------|------------------------------------------------|-------------------------------------------------------------|----------------|-----------------------------|-----------------------------------------------------------------|-------------|------------|
| Ground<br>First<br>Second<br>Third | Retail<br>Retail (2)<br>Ancillary<br>Ancillary | 1,168.34 sq m<br>1,153.57 sq m<br>705.04 sq m<br>51.18 sq m |                | WILKO RETAIL<br>LIMITED (1) | 20 years from 07/04/2000 on a full insuring and repairing lease | £117,000    | 06/04/2020 |
| Total                              |                                                | 3,078.15 sq m                                               | (33,133 sq ft) |                             |                                                                 | £117,000    |            |