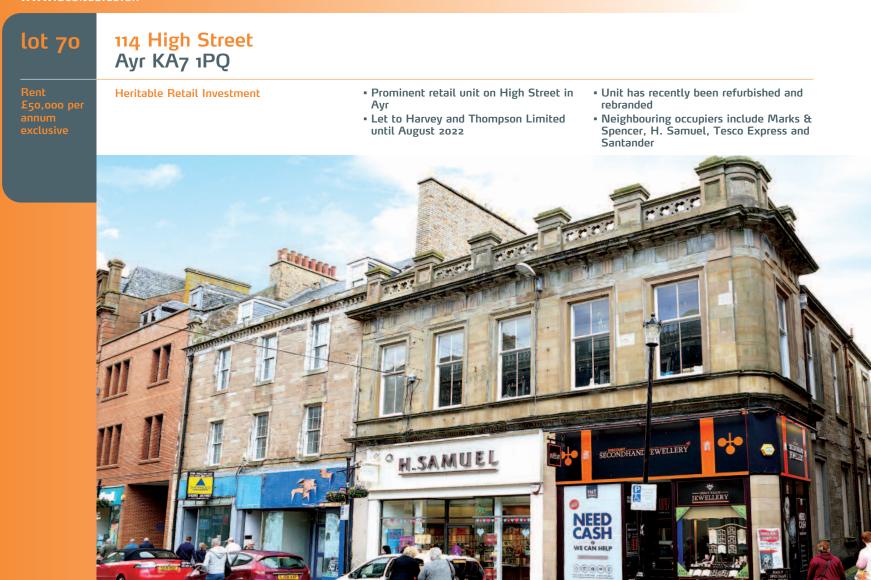

The property is located at the northern end of the High Street in Ayr town centre. The High Street has restricted vehicle access and the property is located opposite several bus stops. Neighbouring occupiers include BHS, Marks & Spencer, Monsoon, H. Samuel, Coral, RS McColl and Ladbrokes. Ayr has a population of approximately  $_{47,000}$  and is the most populated settlement in the south of Scotland. The town is well connected by road (M77 to Glasgow) and rail. Prestwick Airport is located just 3 miles south of the town.

Floor Areas (Approx)

196.40 sq m (2,114 sq ft)

77.76 sq m

118.63 sq m

The property comprises a ground floor retail unit with ancillary accommodation at first floor level. It is of traditional stone construction, benefiting from return frontage onto Kirk Street. The tenant has recently refurbished the retail unit including rebranding.