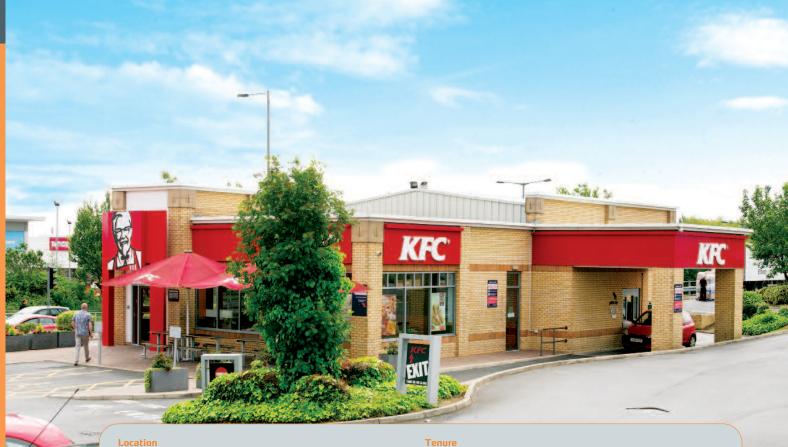

## KFC, 1 Watts Clift Way St Helens, Merseyside WA9 1/L

Rent £60,500 per annum exclusive

Freehold Fast Food Drive Thru Investment

- · Entirely let to Kentucky Fried Chicken (Great Britain) Limited t/a KFC until March 2025
- Open A1 (including Food) Consent
- Located just off St Helens Linkway (A<sub>5</sub>8) adjacent to Matalan
- Nearby occupiers include Dunelm, Halfords, TK Maxx, Aldi and Maplin

On behalf of Receivers

CBRE

Miles: 12 miles east of Liverpool 25 miles west of Manchester Roads: A580, A570, M6, M62, M57 Rail: St Helens Central Liverpool John Lennon Airport

St Helens is located some 22 miles east of Liverpool and 30 miles west of Manchester. The property is strategically located next to Matalan on the southern perimeter of the town fronting the St Helens Linkway (A58), which connects with Leeds to the northeast. St Helens Central Rail is a short walk from the property and St Helens Retail Park is located the other side of the A58, housing retailers including Dreams, Dunelm, Halfords, TK Maxx, Aldi and Maplin.