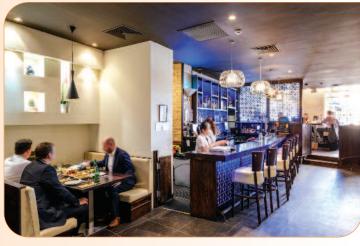

Six Week Completion

| Tenancy and accommodation |                                              |                         |                              |                                         |                             |             |                            |
|---------------------------|----------------------------------------------|-------------------------|------------------------------|-----------------------------------------|-----------------------------|-------------|----------------------------|
| Floor                     | Use                                          | Floor Areas (Approx)    |                              | Tenant                                  | Term                        | Rent p.a.x. | Review/<br>(Reversion)     |
| Ground<br>Basement        | Restaurant/Ancillary<br>Restaurant/Ancillary | 161.7 sq m<br>68.5 sq m | (1,741 sq ft)<br>(737 sq ft) | THE RESTAURANT<br>GROUP (UK) LTD (1)    | 25 years from 20/06/1997    | £60,000     | 20/06/2017<br>(19/06/2022) |
| First (front)             | Office                                       | 84.1 sq m               | (905 sq ft)                  | WALKER CRIPS<br>STOCKBROKERS LTD<br>(2) | 5 years from 27/09/2013     | £21,500     | (26/09/2018)               |
| First (rear)              | Office                                       | 64.8 sq m               | (698 sq ft)                  | VACANT POSSESSION                       |                             |             |                            |
| Second (front)            | Office                                       | 102.0 sq m              | (1,098 sq ft)                | VACANT POSSESSION                       |                             |             |                            |
| Second (rear)             | Office                                       | 36.1 sq m               | (389 sq ft)                  | VACANT POSSESSION                       |                             |             |                            |
| Third (front)             | Office                                       | 101.3 sq m              | (1,090 sq ft)                | <b>VACANT POSSESSION</b>                |                             |             |                            |
| Third (rear)              | Office                                       | 39.8 sq m               | (428 sq ft)                  | VACANT POSSESSION                       |                             |             |                            |
| Fourth                    | Office                                       | 100.8 sq m              | (1,085 sq ft)                | CS <sub>2</sub> LIMITED (3)             | 5 years from 18/10/2012 (4) | £22,020     | (17/10/2017)               |
| Fifth                     | Office                                       | 76.5 sq m               | 823 sq ft                    | VACANT POSSESSION                       |                             |             |                            |
| Total                     |                                              | 835.6 sq m              | 8,994 sq ft                  |                                         |                             | £103,520    |                            |

- (i) For the year ending 28th December 2014, The Restaurant Group (UK) Ltd reported a turnover of £483,722,000, pre-tax profits of £73,487,000 and a total net worth of £98,199,000. (Source: Experian Group 19/04/2016). The Restaurant Group (UK) Ltd are a subsidiary of The Restaurant Group Plc which operates over 500 restaurants and pubs in the UK. Their brands include Frankie & Benny's, Chiquito, Garfunkels and Joe's Kitchen (Source: http://www.trgplc.com 19/04/2016).