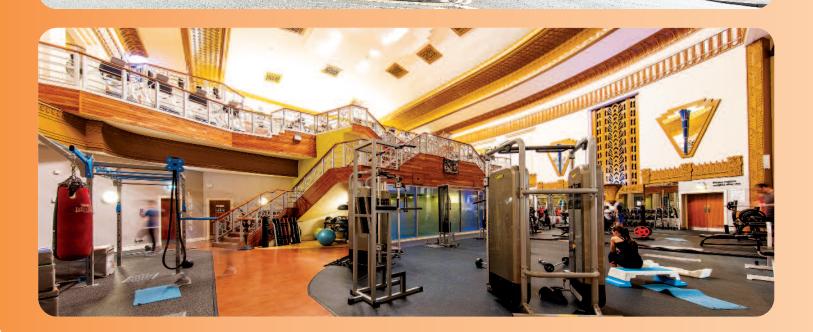

The property, a Grade II Listed building, comprises a health club which provides a reception, creche, swimming pool and aerobics area on the ground floor, with a gymnasium on the first floor and ancillary accommodation on the second and third floors. The property benefits from on-site car parking to the rear for approximately 56 cars and an approximate site of 0.53 hectares (1.31 acres).