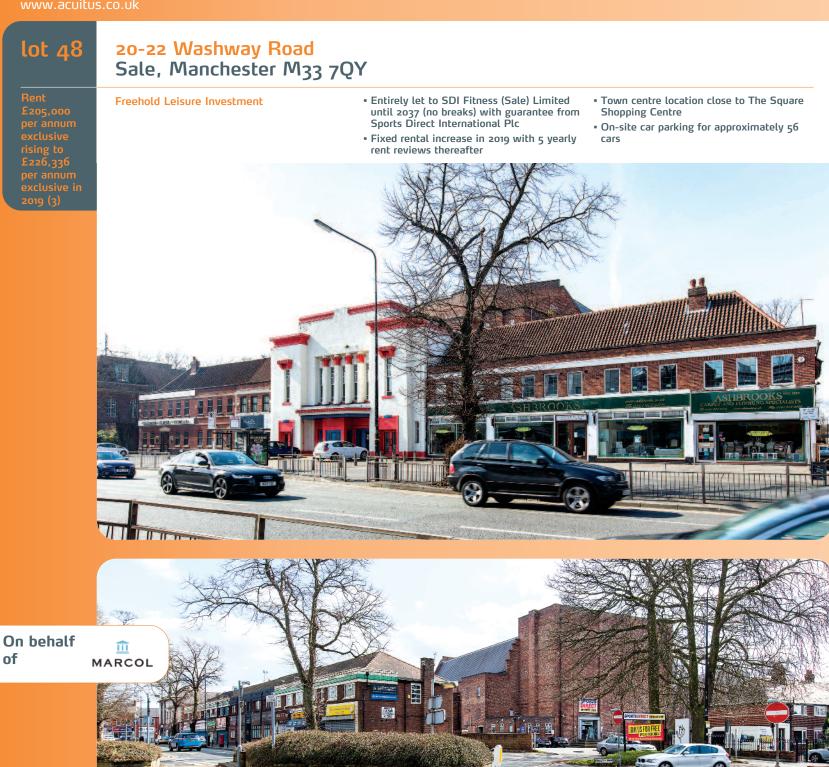

Sale is a popular commuter town situated 5 miles south-west of Manchester city centre, supported by the M6o Motorway and Manchester Metrolink. The property is prominently situated in the heart of the town centre, close to The Square Shopping Centre on the west side of the busy Washway Road, a main arterial route connecting the town centre and the M6o to the north.

The property, a Grade II Listed building, comprises a health club which provides a reception, creche, swimming pool and aerobics area on the ground floor, with a gymnasium on the first floor and ancillary accommodation on the second and third floors. The property benefits from on-site car parking to the rear for approximately 56 cars and an approximate site of 0.53 hectares (1.31 acres).