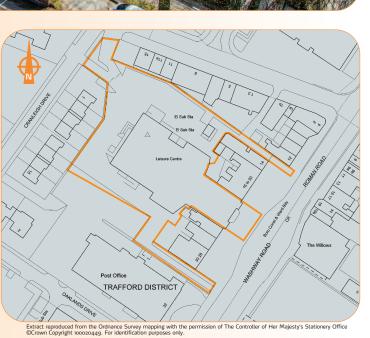

The property, a Grade II Listed building, comprises a health club which provides a reception, creche, swimming pool and aerobics area on the ground floor, with a gymnasium on the first floor and ancillary accommodation on the second and third floors. The property benefits from on-site car parking to the rear for approximately 56 cars and an approximate site of 0.53 hectares (1.31 acres).