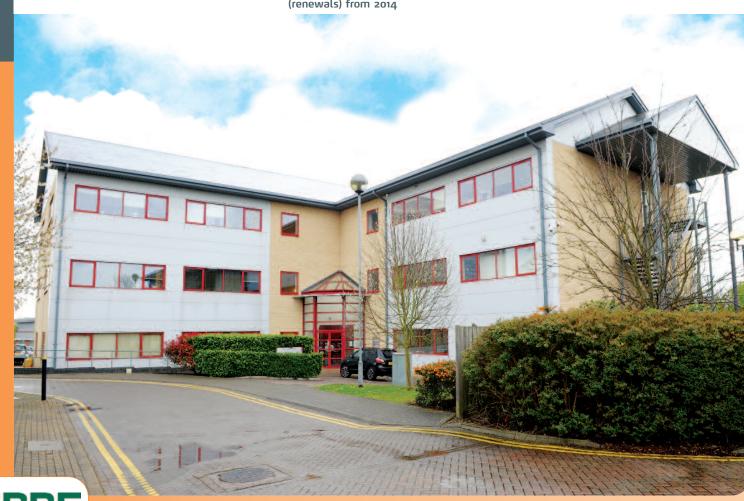

## lot 20 Osprey House, Colchester Road Hedgerows Business Park, Chelmsford, Essex CM2 5PB Freehold Office Investment

Rent £358,924 per annum exclusive

# Entirely let to Secretary of State for Communities and Local Government

- Approximately 2,039.40 sq m (21,953 sq ft) let on two leases (renewals) from 2014
- Re-based rents
- Strategically located close to A12

The property comprises an office building arranged on the ground, first and second floors. The property is mainly open plan and benefits from suspended ceilings, raised flooring, VRV air conditioning and kitchen facilities on each floor. There is car parking for approximately 88 cars which provides a car parking ratio of 1:249 sq ft. The approximate site area is 1.189 acres equating to a low site coverage of 18.36%.