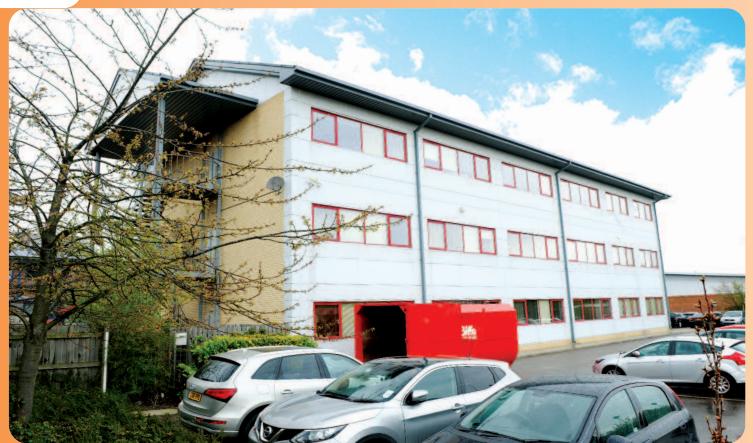

The property comprises an office building arranged on the ground, first and second floors. The property is mainly open plan and benefits from suspended ceilings, raised flooring, VRV air conditioning and kitchen facilities on each floor. There is car parking for approximately 88 cars which provides a car parking ratio of 1:249 sq ft. The approximate site area is 1.189 acres equating to a low site coverage of 18.36%.