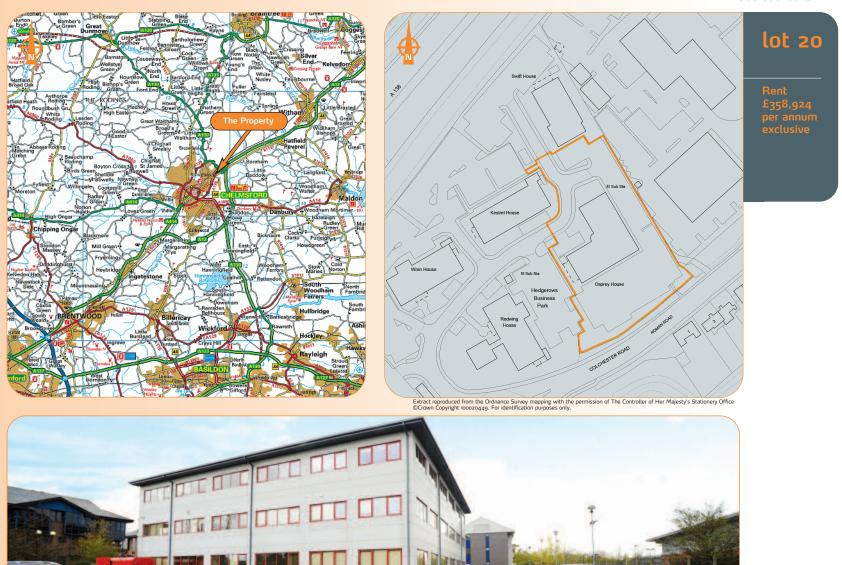

### www.acuitus.co.uk

Miles: 20 miles north-east of Romford 38 miles north-east of Central London Roads: Aız, Aıʒo, A4ı4, A4o6o Air: London Stansted Airport

The property is situated within the established Hedgerows Business Park in the Springfield district of Chelmsford. The business park is strategically located being adjacent to the Argo, which connects to the Arg, an arterial route connecting Central London with Colchester. Chelmsford Station is located about 2 miles away. Other occupiers on the business park include Mercedes Benz Chelmsford, NHS England, Skills Funding Agency, Scottish Equitable Plc and Glyn Hopkin Honda Chelmsford. Other occupiers in the area include Sainsbury's supermarket, Aldi, Barratt Homes, Parcelforce and B&Q.

## lot 20 Osprey House, Colchester Road Hedgerows Business Park, Chelmsford, Essex CM2 5PB Freehold Office Investment

Rent £358,924 per annum exclusive