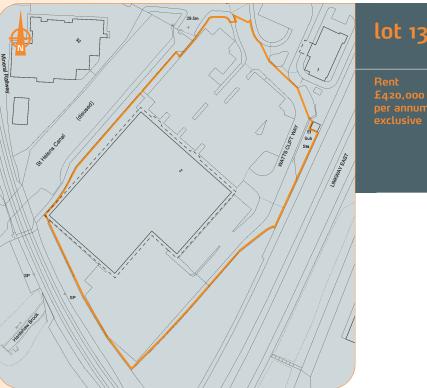

## lot 13 Matalan, 2 Watts Clift Way St Helens, Merseyside WA9 1JL

Rent £420,000 pe annum exclusive Major Freehold Retail Warehouse

 Let to Matalan Retail Limited until March 2025

- 37,103 sq ft open A1 (including food) consent
- Located just off St Helens Linkway (A58)
- Nearby occupiers include KFC, Dreams, Halfords and Aldi

The property comprises a modern retail warehouse building with open A1 (including food) consent, providing ground floor retail accommodation and two storey office accommodation and storage to the rear with on-site car parking for approximately 145 cars. To the rear of the property is a service yard accessed via a separate entrance on Watts Clift Way.