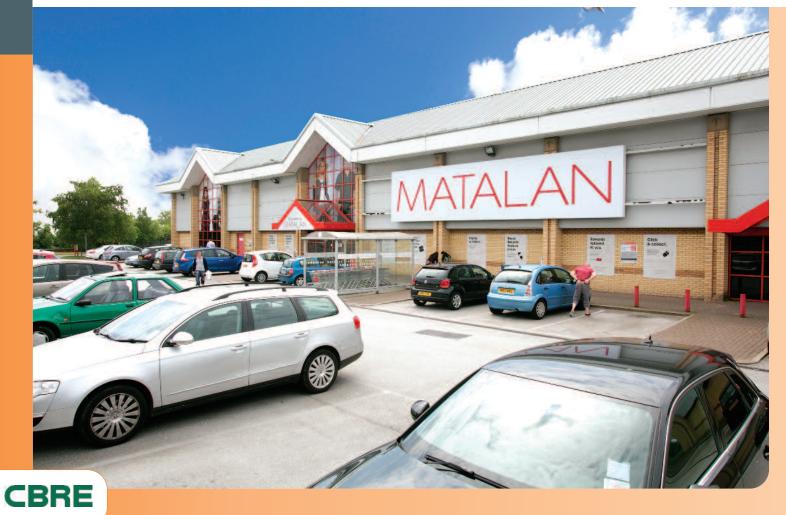

St Helens is located some 22 miles east of Liverpool and 30 miles west of Manchester. The property is strategically located next to KFC on the southern perimeter of the town fronting the St Helens Linkway (A58), which connects with Leeds to the north-east. St Helens Central Rail is a short walk from the property and St Helens Retail Park is located the other side of the A58 housing behavior including Researce Durages Linkway. Ald and Marchine retailers including Dreams, Dunelm, Halfords, TK Maxx, Aldi and Maplin.

The property comprises a modern retail warehouse building with open A1 (including food) consent, providing ground floor retail accommodation and two storey office accommodation and storage to the rear with on-site car parking for approximately 145 cars. To the rear of the property is a service yard accessed via a separate entrance on Watts Clift Way.