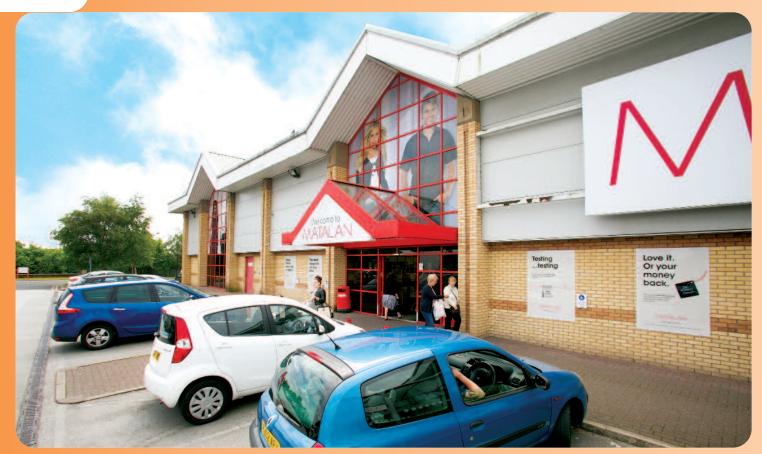

The property comprises a modern retail warehouse building with open A1 (including food) consent, providing ground floor retail accommodation and two storey office accommodation and storage to the rear with on-site car parking for approximately 145 cars. To the rear of the property is a service yard accessed via a separate entrance on Watts Clift Way.