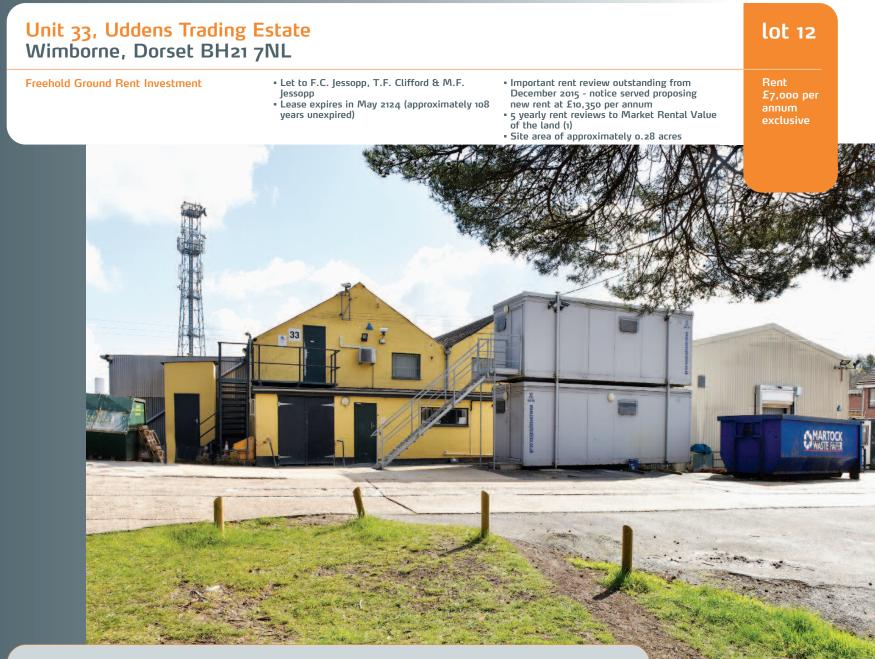

## Description

The property comprises a site of approximately 0.28 acres, upon which has been constructed a warehouse comprising approximately 8,753 sq ft on the ground floor only.

Freehold.

VAT is applicable to this property. **Six Week Completion** 

## Tenancy and accommodation

| Floor  | Use                 | Site Area  | Tenant                                                                  | Term                                                                                       | Rent p.a.x.                     | Review                                                                                               |
|--------|---------------------|------------|-------------------------------------------------------------------------|--------------------------------------------------------------------------------------------|---------------------------------|------------------------------------------------------------------------------------------------------|
| Ground | Warehouse/Ancillary | o.28 acres | F.C. JESSOPP, T.F.<br>CLIFFORD & M.F.<br>JESSOPP<br>(t/a Farrow & Ball) | 125 years from 12/05/1999<br>on a full repairing and<br>insuring lease until<br>11/05/2124 | £7,000<br>(£25,000 per<br>acre) | 22/12/2015 (1)<br>and five yearly<br>thereafter<br>reviewed to<br>Market Rental<br>Value of the land |
| Totals |                     | o.28 acres |                                                                         |                                                                                            | £7,000                          |                                                                                                      |