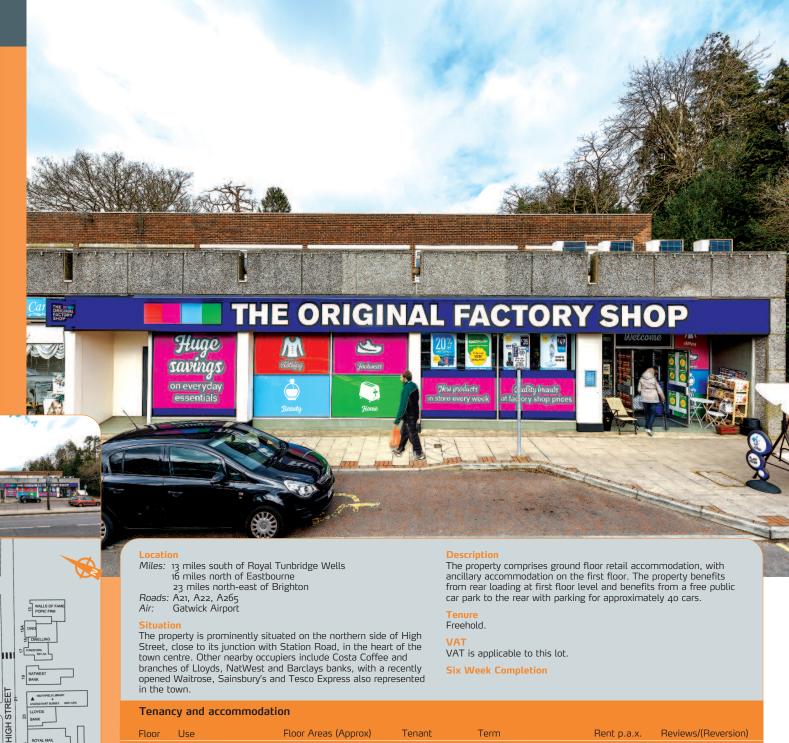

# 14/18 High Street Heathfield, East Sussex TN21 8LS

Rent £65,000 per annum exclusive

Freehold Retail Investment

- Let to The Factory Shop Limited
- New 16 year lease from September 2015 (subject to option)
- Extensive shop frontage approximately 19.8m (65ft)
- Recently opened Waitrose nearby
- Affluent East Sussex town

in the town.